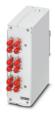

DIN rail splice box, without pigtails, for 12x ST simplex

## Product description

DIN rail module, for 12 x ST simplex, front plate fitted with 6 x multimode hybrid coupling (SC duplex to ST), without pigtails and splice holder. Housing (2-piece) for fixing on the DIN rail, integrated rack for accommodating excess lengths of fiber (protection), cable entry possible by means of M20 x 1.5 screw connection on top/bottom (screw connection available as an option). Ready for DIN rail mounting by means of adapter on the back, ready for equipotential bonding.

Supplied as standard: DIN rail housing, empty (2-piece), front plate with port marking and integrated splice comb (mounted), front plate fitted with 6 x ST/SC duplex coupling (hybrid) metal.