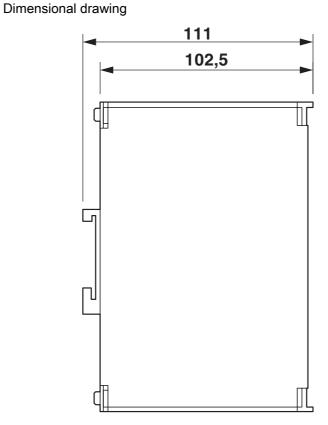

## Dimensions

| Width       52 mm         Height       150 mm         Depth       110 mm         Housing       52 mm | Dimensional drawing | 113.<br>110.5<br>110.5<br>110.5<br>110.5<br>110.5<br>110.5<br>110.5<br>110.5<br>110.5<br>110.5<br>110.5<br>110.5<br>110.5<br>110.5<br>110.5<br>110.5<br>110.5<br>110.5<br>110.5<br>110.5<br>110.5<br>110.5<br>110.5<br>110.5<br>110.5<br>110.5<br>110.5<br>110.5<br>110.5<br>110.5<br>110.5<br>110.5<br>110.5<br>110.5<br>110.5<br>110.5<br>110.5<br>110.5<br>110.5<br>110.5<br>110.5<br>110.5<br>110.5<br>110.5<br>110.5<br>110.5<br>110.5<br>110.5<br>110.5<br>110.5<br>110.5<br>110.5<br>110.5<br>110.5<br>110.5<br>110.5<br>110.5<br>110.5<br>110.5<br>110.5<br>110.5<br>110.5<br>110.5<br>110.5<br>110.5<br>110.5<br>110.5<br>110.5<br>110.5<br>110.5<br>110.5<br>110.5<br>110.5<br>110.5<br>110.5<br>110.5<br>110.5<br>110.5<br>110.5<br>110.5<br>110.5<br>110.5<br>110.5<br>110.5<br>110.5<br>110.5<br>110.5<br>110.5<br>110.5<br>110.5<br>110.5<br>110.5<br>110.5<br>110.5<br>110.5<br>110.5<br>110.5<br>110.5<br>110.5<br>110.5<br>110.5<br>110.5<br>110.5<br>110.5<br>110.5<br>110.5<br>110.5<br>110.5<br>110.5<br>110.5<br>110.5<br>110.5<br>110.5<br>110.5<br>110.5<br>110.5<br>110.5<br>110.5<br>110.5<br>110.5<br>110.5<br>110.5<br>110.5<br>110.5<br>110.5<br>110.5<br>110.5<br>110.5<br>110.5<br>110.5<br>110.5<br>110.5<br>110.5<br>110.5<br>110.5<br>110.5<br>110.5<br>110.5<br>110.5<br>110.5<br>110.5<br>110.5<br>110.5<br>110.5<br>110.5<br>110.5<br>110.5<br>110.5<br>110.5<br>110.5<br>110.5<br>110.5<br>110.5<br>110.5<br>110.5<br>110.5<br>110.5<br>110.5<br>110.5<br>110.5<br>110.5<br>110.5<br>110.5<br>110.5<br>110.5<br>110.5<br>110.5<br>110.5<br>110.5<br>110.5<br>110.5<br>110.5<br>110.5<br>110.5<br>110.5<br>110.5<br>110.5<br>110.5<br>110.5<br>110.5<br>110.5<br>110.5<br>110.5<br>110.5<br>110.5<br>110.5<br>110.5<br>110.5<br>110.5<br>110.5<br>110.5<br>110.5<br>110.5<br>110.5<br>110.5<br>110.5<br>110.5<br>110.5<br>110.5<br>110.5<br>110.5<br>110.5<br>110.5<br>110.5<br>110.5<br>110.5<br>110.5<br>110.5<br>110.5<br>110.5<br>110.5<br>110.5<br>110.5<br>110.5<br>110.5<br>110.5<br>110.5<br>110.5<br>110.5<br>110.5<br>110.5<br>110.5<br>110.5<br>110.5<br>110.5<br>110.5<br>110.5<br>110.5<br>110.5<br>110.5<br>110.5<br>110.5<br>110.5<br>110.5<br>110.5<br>110.5<br>110.5<br>110.5<br>110.5<br>110.5<br>110.5<br>110.5<br>110.5<br>110.5<br>110.5<br>110.5<br>110.5<br>110.5<br>110.5<br>110.5<br>110.5<br>110.5<br>110.5<br>110.5<br>110.5<br>110.5<br>110.5<br>110.5<br>110.5<br>110.5<br>110.5<br>110.5<br>110.5<br>110.5<br>110.5<br>110.5<br>110.5<br>110.5<br>110.5<br>110.5<br>110.5<br>110.5<br>110.5<br>110.5<br>110.5<br>110.5<br>110.5<br>110.5<br>110.5<br>110.5<br>110.5<br>110.5<br>110.5<br>110.5<br>110.5<br>110.5<br>110.5<br>110.5<br>110.5<br>110.5<br>110.5<br>110.5<br>110.5<br>110.5<br>110.5<br>110.5<br>110.5<br>110.5<br>10.5 |
|------------------------------------------------------------------------------------------------------|---------------------|--------------------------------------------------------------------------------------------------------------------------------------------------------------------------------------------------------------------------------------------------------------------------------------------------------------------------------------------------------------------------------------------------------------------------------------------------------------------------------------------------------------------------------------------------------------------------------------------------------------------------------------------------------------------------------------------------------------------------------------------------------------------------------------------------------------------------------------------------------------------------------------------------------------------------------------------------------------------------------------------------------------------------------------------------------------------------------------------------------------------------------------------------------------------------------------------------------------------------------------------------------------------------------------------------------------------------------------------------------------------------------------------------------------------------------------------------------------------------------------------------------------------------------------------------------------------------------------------------------------------------------------------------------------------------------------------------------------------------------------------------------------------------------------------------------------------------------------------------------------------------------------------------------------------------------------------------------------------------------------------------------------------------------------------------------------------------------------------------------------------------------------------------------------------------------------------------------------------------------------------------------------------------------------------------------------------------------------------------------------------------------------------------------------------------------------------------------------------------------------------------------------------------------------------------------------------------------------------------------------------------------------------------------------------------------------------------------------------------------------------------------------------------------------------------------|
| Depth 110 mm Housing                                                                                 | Width               | 52 mm                                                                                                                                                                                                                                                                                                                                                                                                                                                                                                                                                                                                                                                                                                                                                                                                                                                                                                                                                                                                                                                                                                                                                                                                                                                                                                                                                                                                                                                                                                                                                                                                                                                                                                                                                                                                                                                                                                                                                                                                                                                                                                                                                                                                                                                                                                                                                                                                                                                                                                                                                                                                                                                                                                                                                                                                  |
| Housing                                                                                              | Height              | 150 mm                                                                                                                                                                                                                                                                                                                                                                                                                                                                                                                                                                                                                                                                                                                                                                                                                                                                                                                                                                                                                                                                                                                                                                                                                                                                                                                                                                                                                                                                                                                                                                                                                                                                                                                                                                                                                                                                                                                                                                                                                                                                                                                                                                                                                                                                                                                                                                                                                                                                                                                                                                                                                                                                                                                                                                                                 |
|                                                                                                      | Depth               | 110 mm                                                                                                                                                                                                                                                                                                                                                                                                                                                                                                                                                                                                                                                                                                                                                                                                                                                                                                                                                                                                                                                                                                                                                                                                                                                                                                                                                                                                                                                                                                                                                                                                                                                                                                                                                                                                                                                                                                                                                                                                                                                                                                                                                                                                                                                                                                                                                                                                                                                                                                                                                                                                                                                                                                                                                                                                 |
| Housing width 52 mm                                                                                  | Housing             |                                                                                                                                                                                                                                                                                                                                                                                                                                                                                                                                                                                                                                                                                                                                                                                                                                                                                                                                                                                                                                                                                                                                                                                                                                                                                                                                                                                                                                                                                                                                                                                                                                                                                                                                                                                                                                                                                                                                                                                                                                                                                                                                                                                                                                                                                                                                                                                                                                                                                                                                                                                                                                                                                                                                                                                                        |
|                                                                                                      | Housing width       | 52 mm                                                                                                                                                                                                                                                                                                                                                                                                                                                                                                                                                                                                                                                                                                                                                                                                                                                                                                                                                                                                                                                                                                                                                                                                                                                                                                                                                                                                                                                                                                                                                                                                                                                                                                                                                                                                                                                                                                                                                                                                                                                                                                                                                                                                                                                                                                                                                                                                                                                                                                                                                                                                                                                                                                                                                                                                  |