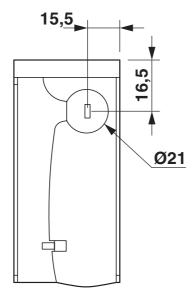

## Dimensions

| Width       52 mm         Height       150 mm         Depth       110 mm         Housing       52 mm | Dimensional drawing | 113.<br>110.5<br>110.5<br>110.5<br>110.5<br>110.5<br>110.5<br>110.5<br>110.5<br>110.5<br>110.5<br>110.5<br>110.5<br>110.5<br>110.5<br>110.5<br>110.5<br>110.5<br>110.5<br>110.5<br>110.5<br>110.5<br>110.5<br>110.5<br>110.5<br>110.5<br>110.5<br>110.5<br>110.5<br>110.5<br>110.5<br>110.5<br>110.5<br>110.5<br>110.5<br>110.5<br>110.5<br>110.5<br>110.5<br>110.5<br>110.5<br>110.5<br>110.5<br>110.5<br>110.5<br>110.5<br>110.5<br>110.5<br>110.5<br>110.5<br>110.5<br>110.5<br>110.5<br>110.5<br>110.5<br>110.5<br>110.5<br>110.5<br>110.5<br>110.5<br>110.5<br>110.5<br>110.5<br>110.5<br>110.5<br>110.5<br>110.5<br>110.5<br>110.5<br>110.5<br>110.5<br>110.5<br>110.5<br>110.5<br>110.5<br>110.5<br>110.5<br>110.5<br>110.5<br>110.5<br>110.5<br>110.5<br>110.5<br>110.5<br>110.5<br>110.5<br>110.5<br>110.5<br>110.5<br>110.5<br>110.5<br>110.5<br>110.5<br>110.5<br>110.5<br>110.5<br>110.5<br>110.5<br>110.5<br>110.5<br>110.5<br>110.5<br>110.5<br>110.5<br>110.5<br>110.5<br>110.5<br>110.5<br>110.5<br>110.5<br>110.5<br>110.5<br>110.5<br>110.5<br>110.5<br>110.5<br>110.5<br>110.5<br>110.5<br>110.5<br>110.5<br>110.5<br>110.5<br>110.5<br>110.5<br>110.5<br>110.5<br>110.5<br>110.5<br>110.5<br>110.5<br>110.5<br>110.5<br>110.5<br>110.5<br>110.5<br>110.5<br>110.5<br>110.5<br>110.5<br>110.5<br>110.5<br>110.5<br>110.5<br>110.5<br>110.5<br>110.5<br>110.5<br>110.5<br>110.5<br>110.5<br>110.5<br>110.5<br>110.5<br>110.5<br>110.5<br>110.5<br>110.5<br>110.5<br>110.5<br>110.5<br>110.5<br>110.5<br>110.5<br>110.5<br>110.5<br>110.5<br>110.5<br>110.5<br>110.5<br>110.5<br>110.5<br>110.5<br>110.5<br>110.5<br>110.5<br>110.5<br>110.5<br>110.5<br>110.5<br>110.5<br>110.5<br>110.5<br>110.5<br>110.5<br>110.5<br>110.5<br>110.5<br>110.5<br>110.5<br>110.5<br>110.5<br>110.5<br>110.5<br>110.5<br>110.5<br>110.5<br>110.5<br>110.5<br>110.5<br>110.5<br>110.5<br>110.5<br>110.5<br>110.5<br>110.5<br>110.5<br>110.5<br>110.5<br>110.5<br>110.5<br>110.5<br>110.5<br>110.5<br>110.5<br>110.5<br>110.5<br>110.5<br>110.5<br>110.5<br>110.5<br>110.5<br>110.5<br>110.5<br>110.5<br>110.5<br>110.5<br>110.5<br>110.5<br>110.5<br>110.5<br>110.5<br>110.5<br>110.5<br>110.5<br>110.5<br>110.5<br>110.5<br>110.5<br>110.5<br>110.5<br>110.5<br>110.5<br>110.5<br>110.5<br>110.5<br>110.5<br>110.5<br>110.5<br>110.5<br>110.5<br>110.5<br>110.5<br>110.5<br>110.5<br>110.5<br>110.5<br>110.5<br>110.5<br>110.5<br>110.5<br>110.5<br>110.5<br>110.5<br>110.5<br>110.5<br>110.5<br>110.5<br>110.5<br>110.5<br>110.5<br>110.5<br>110.5<br>110.5<br>110.5<br>110.5<br>110.5<br>110.5<br>110.5<br>110.5<br>110.5<br>110.5<br>110.5<br>110.5<br>110.5<br>110.5<br>110.5<br>110.5<br>110.5<br>110.5<br>110.5<br>110.5<br>110.5<br>110.5<br>110.5<br>110.5<br>110.5<br>110.5<br>110.5<br>10.5 |
|------------------------------------------------------------------------------------------------------|---------------------|--------------------------------------------------------------------------------------------------------------------------------------------------------------------------------------------------------------------------------------------------------------------------------------------------------------------------------------------------------------------------------------------------------------------------------------------------------------------------------------------------------------------------------------------------------------------------------------------------------------------------------------------------------------------------------------------------------------------------------------------------------------------------------------------------------------------------------------------------------------------------------------------------------------------------------------------------------------------------------------------------------------------------------------------------------------------------------------------------------------------------------------------------------------------------------------------------------------------------------------------------------------------------------------------------------------------------------------------------------------------------------------------------------------------------------------------------------------------------------------------------------------------------------------------------------------------------------------------------------------------------------------------------------------------------------------------------------------------------------------------------------------------------------------------------------------------------------------------------------------------------------------------------------------------------------------------------------------------------------------------------------------------------------------------------------------------------------------------------------------------------------------------------------------------------------------------------------------------------------------------------------------------------------------------------------------------------------------------------------------------------------------------------------------------------------------------------------------------------------------------------------------------------------------------------------------------------------------------------------------------------------------------------------------------------------------------------------------------------------------------------------------------------------------------------------|
| Depth 110 mm Housing                                                                                 | Width               | 52 mm                                                                                                                                                                                                                                                                                                                                                                                                                                                                                                                                                                                                                                                                                                                                                                                                                                                                                                                                                                                                                                                                                                                                                                                                                                                                                                                                                                                                                                                                                                                                                                                                                                                                                                                                                                                                                                                                                                                                                                                                                                                                                                                                                                                                                                                                                                                                                                                                                                                                                                                                                                                                                                                                                                                                                                                                  |
| Housing                                                                                              | Height              | 150 mm                                                                                                                                                                                                                                                                                                                                                                                                                                                                                                                                                                                                                                                                                                                                                                                                                                                                                                                                                                                                                                                                                                                                                                                                                                                                                                                                                                                                                                                                                                                                                                                                                                                                                                                                                                                                                                                                                                                                                                                                                                                                                                                                                                                                                                                                                                                                                                                                                                                                                                                                                                                                                                                                                                                                                                                                 |
|                                                                                                      | Depth               | 110 mm                                                                                                                                                                                                                                                                                                                                                                                                                                                                                                                                                                                                                                                                                                                                                                                                                                                                                                                                                                                                                                                                                                                                                                                                                                                                                                                                                                                                                                                                                                                                                                                                                                                                                                                                                                                                                                                                                                                                                                                                                                                                                                                                                                                                                                                                                                                                                                                                                                                                                                                                                                                                                                                                                                                                                                                                 |
| Housing width 52 mm                                                                                  | Housing             |                                                                                                                                                                                                                                                                                                                                                                                                                                                                                                                                                                                                                                                                                                                                                                                                                                                                                                                                                                                                                                                                                                                                                                                                                                                                                                                                                                                                                                                                                                                                                                                                                                                                                                                                                                                                                                                                                                                                                                                                                                                                                                                                                                                                                                                                                                                                                                                                                                                                                                                                                                                                                                                                                                                                                                                                        |
|                                                                                                      | Housing width       | 52 mm                                                                                                                                                                                                                                                                                                                                                                                                                                                                                                                                                                                                                                                                                                                                                                                                                                                                                                                                                                                                                                                                                                                                                                                                                                                                                                                                                                                                                                                                                                                                                                                                                                                                                                                                                                                                                                                                                                                                                                                                                                                                                                                                                                                                                                                                                                                                                                                                                                                                                                                                                                                                                                                                                                                                                                                                  |