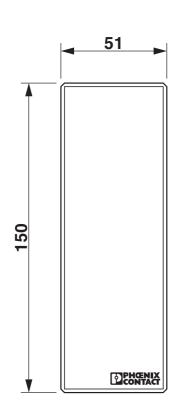

## Dimensions

| Width       52 mm         Height       150 mm         Depth       110 mm         Housing       52 mm | Dimensional drawing | 113.<br>110.5<br>110.5<br>110.5<br>110.5<br>110.5<br>110.5<br>110.5<br>110.5<br>110.5<br>110.5<br>110.5<br>110.5<br>110.5<br>110.5<br>110.5<br>110.5<br>110.5<br>110.5<br>110.5<br>110.5<br>110.5<br>110.5<br>110.5<br>110.5<br>110.5<br>110.5<br>110.5<br>110.5<br>110.5<br>110.5<br>110.5<br>110.5<br>110.5<br>110.5<br>110.5<br>110.5<br>110.5<br>110.5<br>110.5<br>110.5<br>110.5<br>110.5<br>110.5<br>110.5<br>110.5<br>110.5<br>110.5<br>110.5<br>110.5<br>110.5<br>110.5<br>110.5<br>110.5<br>110.5<br>110.5<br>110.5<br>110.5<br>110.5<br>110.5<br>110.5<br>110.5<br>110.5<br>110.5<br>110.5<br>110.5<br>110.5<br>110.5<br>110.5<br>110.5<br>110.5<br>110.5<br>110.5<br>110.5<br>110.5<br>110.5<br>110.5<br>110.5<br>110.5<br>110.5<br>110.5<br>110.5<br>110.5<br>110.5<br>110.5<br>110.5<br>110.5<br>110.5<br>110.5<br>110.5<br>110.5<br>110.5<br>110.5<br>110.5<br>110.5<br>110.5<br>110.5<br>110.5<br>110.5<br>110.5<br>110.5<br>110.5<br>110.5<br>110.5<br>110.5<br>110.5<br>110.5<br>110.5<br>110.5<br>110.5<br>110.5<br>110.5<br>110.5<br>110.5<br>110.5<br>110.5<br>110.5<br>110.5<br>110.5<br>110.5<br>110.5<br>110.5<br>110.5<br>110.5<br>110.5<br>110.5<br>110.5<br>110.5<br>110.5<br>110.5<br>110.5<br>110.5<br>110.5<br>110.5<br>110.5<br>110.5<br>110.5<br>110.5<br>110.5<br>110.5<br>110.5<br>110.5<br>110.5<br>110.5<br>110.5<br>110.5<br>110.5<br>110.5<br>110.5<br>110.5<br>110.5<br>110.5<br>110.5<br>110.5<br>110.5<br>110.5<br>110.5<br>110.5<br>110.5<br>110.5<br>110.5<br>110.5<br>110.5<br>110.5<br>110.5<br>110.5<br>110.5<br>110.5<br>110.5<br>110.5<br>110.5<br>110.5<br>110.5<br>110.5<br>110.5<br>110.5<br>110.5<br>110.5<br>110.5<br>110.5<br>110.5<br>110.5<br>110.5<br>110.5<br>110.5<br>110.5<br>110.5<br>110.5<br>110.5<br>110.5<br>110.5<br>110.5<br>110.5<br>110.5<br>110.5<br>110.5<br>110.5<br>110.5<br>110.5<br>110.5<br>110.5<br>110.5<br>110.5<br>110.5<br>110.5<br>110.5<br>110.5<br>110.5<br>110.5<br>110.5<br>110.5<br>110.5<br>110.5<br>110.5<br>110.5<br>110.5<br>110.5<br>110.5<br>110.5<br>110.5<br>110.5<br>110.5<br>110.5<br>110.5<br>110.5<br>110.5<br>110.5<br>110.5<br>110.5<br>110.5<br>110.5<br>110.5<br>110.5<br>110.5<br>110.5<br>110.5<br>110.5<br>110.5<br>110.5<br>110.5<br>110.5<br>110.5<br>110.5<br>110.5<br>110.5<br>110.5<br>110.5<br>110.5<br>110.5<br>110.5<br>110.5<br>110.5<br>110.5<br>110.5<br>110.5<br>110.5<br>110.5<br>110.5<br>110.5<br>110.5<br>110.5<br>110.5<br>110.5<br>110.5<br>110.5<br>110.5<br>110.5<br>110.5<br>110.5<br>110.5<br>110.5<br>110.5<br>110.5<br>110.5<br>110.5<br>110.5<br>110.5<br>110.5<br>110.5<br>110.5<br>110.5<br>110.5<br>110.5<br>110.5<br>110.5<br>110.5<br>110.5<br>110.5<br>110.5<br>110.5<br>110.5<br>110.5<br>110.5<br>110.5<br>110.5<br>110.5<br>110.5<br>110.5<br>110.5<br>10.5 |
|------------------------------------------------------------------------------------------------------|---------------------|--------------------------------------------------------------------------------------------------------------------------------------------------------------------------------------------------------------------------------------------------------------------------------------------------------------------------------------------------------------------------------------------------------------------------------------------------------------------------------------------------------------------------------------------------------------------------------------------------------------------------------------------------------------------------------------------------------------------------------------------------------------------------------------------------------------------------------------------------------------------------------------------------------------------------------------------------------------------------------------------------------------------------------------------------------------------------------------------------------------------------------------------------------------------------------------------------------------------------------------------------------------------------------------------------------------------------------------------------------------------------------------------------------------------------------------------------------------------------------------------------------------------------------------------------------------------------------------------------------------------------------------------------------------------------------------------------------------------------------------------------------------------------------------------------------------------------------------------------------------------------------------------------------------------------------------------------------------------------------------------------------------------------------------------------------------------------------------------------------------------------------------------------------------------------------------------------------------------------------------------------------------------------------------------------------------------------------------------------------------------------------------------------------------------------------------------------------------------------------------------------------------------------------------------------------------------------------------------------------------------------------------------------------------------------------------------------------------------------------------------------------------------------------------------------------|
| Depth 110 mm Housing                                                                                 | Width               | 52 mm                                                                                                                                                                                                                                                                                                                                                                                                                                                                                                                                                                                                                                                                                                                                                                                                                                                                                                                                                                                                                                                                                                                                                                                                                                                                                                                                                                                                                                                                                                                                                                                                                                                                                                                                                                                                                                                                                                                                                                                                                                                                                                                                                                                                                                                                                                                                                                                                                                                                                                                                                                                                                                                                                                                                                                                                  |
| Housing                                                                                              | Height              | 150 mm                                                                                                                                                                                                                                                                                                                                                                                                                                                                                                                                                                                                                                                                                                                                                                                                                                                                                                                                                                                                                                                                                                                                                                                                                                                                                                                                                                                                                                                                                                                                                                                                                                                                                                                                                                                                                                                                                                                                                                                                                                                                                                                                                                                                                                                                                                                                                                                                                                                                                                                                                                                                                                                                                                                                                                                                 |
|                                                                                                      | Depth               | 110 mm                                                                                                                                                                                                                                                                                                                                                                                                                                                                                                                                                                                                                                                                                                                                                                                                                                                                                                                                                                                                                                                                                                                                                                                                                                                                                                                                                                                                                                                                                                                                                                                                                                                                                                                                                                                                                                                                                                                                                                                                                                                                                                                                                                                                                                                                                                                                                                                                                                                                                                                                                                                                                                                                                                                                                                                                 |
| Housing width 52 mm                                                                                  | Housing             |                                                                                                                                                                                                                                                                                                                                                                                                                                                                                                                                                                                                                                                                                                                                                                                                                                                                                                                                                                                                                                                                                                                                                                                                                                                                                                                                                                                                                                                                                                                                                                                                                                                                                                                                                                                                                                                                                                                                                                                                                                                                                                                                                                                                                                                                                                                                                                                                                                                                                                                                                                                                                                                                                                                                                                                                        |
|                                                                                                      | Housing width       | 52 mm                                                                                                                                                                                                                                                                                                                                                                                                                                                                                                                                                                                                                                                                                                                                                                                                                                                                                                                                                                                                                                                                                                                                                                                                                                                                                                                                                                                                                                                                                                                                                                                                                                                                                                                                                                                                                                                                                                                                                                                                                                                                                                                                                                                                                                                                                                                                                                                                                                                                                                                                                                                                                                                                                                                                                                                                  |