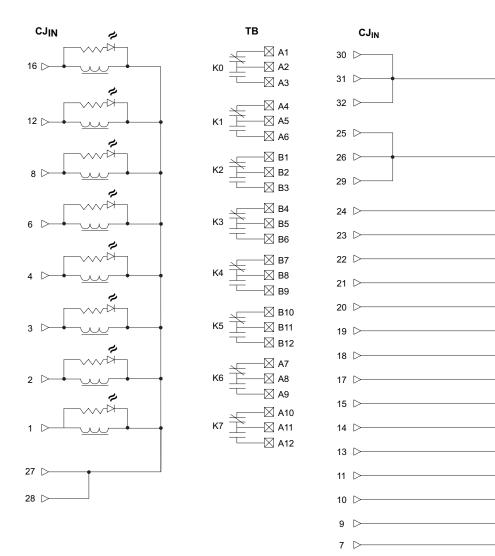

#### **Pinout**

Refer to page 125.

CJOUT

-⊳8

## Pinout, Continued

Publication 1492-TD008C-EN-P - September 2005