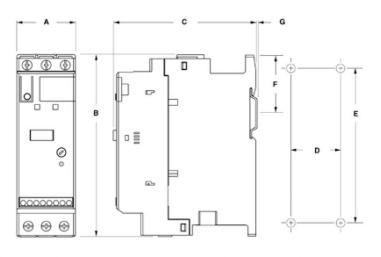

## **DIMENSIONAL DIAGRAM**

| A     | в     | с     | D     | E     | F    | G | Mounting<br>hole size | Kg   | Cat. No.    |
|-------|-------|-------|-------|-------|------|---|-----------------------|------|-------------|
| 44.8  | 139.7 | 100   | 35    | 132   | 46.4 | 2 | 4.6                   | 0.86 | 150-C337    |
| 72    | 206   | 130   | 55    | 198   | 102  | 2 | 5.3                   | 2.25 | 150-C4385   |
| 196.4 | 443.7 | 205.2 | 166.6 | 367   | -    | - | 7.5                   | 15   | 150-C108135 |
| 225   | 560   | 265.3 | 150   | 504.1 | -    | - | 11.5                  | 30.4 | 150-C201251 |
| 290   | 600   | 298   | 200   | 539.2 | -    | - | 11.5                  | 45.8 | 150-C317480 |