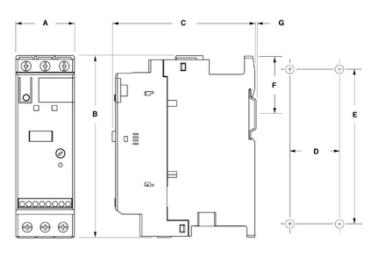

## **DIMENSIONAL DIAGRAM**

| A     | В     | с     | D     | E     | F    | G | Mounting<br>hole size | Kg   | Cat. No.    |
|-------|-------|-------|-------|-------|------|---|-----------------------|------|-------------|
| 44.8  | 139.7 | 100   | 35    | 132   | 46.4 | 2 | 4.6                   | 0.86 | 150-C337    |
| 72    | 206   | 130   | 55    | 198   | 102  | 2 | 5.3                   | 2.25 | 150-C4385   |
| 196.4 | 443.7 | 205.2 | 166.6 | 367   | -    | - | 7.5                   | 15   | 150-C108135 |
| 225   | 560   | 265.3 | 150   | 504.1 | -    | - | 11.5                  | 30.4 | 150-C201251 |
| 290   | 600   | 298   | 200   | 539.2 | -    | - | 11.5                  | 45.8 | 150-C317480 |