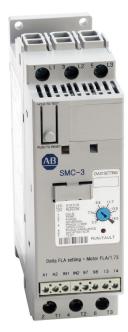

## 150C9NBD

Allen-Bradley SMC 3 Soft Starter 480V 9A ND3W 100 to 240VAC Control

Allen-Bradley

| Component type | Soft starter |  |  |
|----------------|--------------|--|--|
| Range          | SMC 3        |  |  |
| Model          | N/A          |  |  |
| Product status | Existing     |  |  |

The Allen-Bradley's SMC-3 soft starters are a cost-effective solution for controlling the acceleration and deceleration of three-phase induction motors. Available with a current range from 3A to 480A and features compact, true three-phase control in a cost-effective package. Designed with overload protection, integral bypass, and motor and system diagnostics.

Allen-Bradley SMC 3 Soft Starter 480V 9A ND3W 100 to 240VAC Control