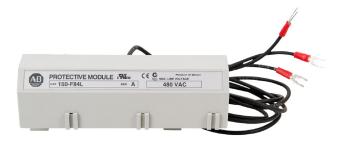

## 150F84L

Allen-Bradley SMC Flex Soft Starter Protection Module 480V for 150F 90 and 520A

The Allen-Bradley SMC Flex Soft Starters feature integral bypass and flexible communications providing advanced performance, diagnostics, and protection. Available with a current range from 5A to 1250A, modular in design for installation and commissioning, with built-in LCD displays and communication modules ensuring connection to multiple networks.