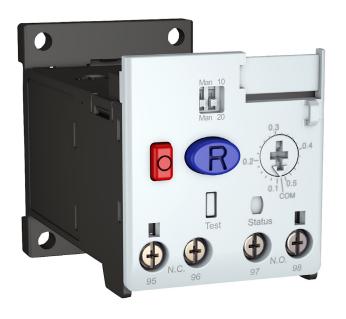

The Allen-Bradley E100 Electronic Overload Relays are the next generation basic-tier electronic overload relays. Accurately measuring a motor's current load and temperature they can de-energise the motor minimising overheating damage. Featuring increased accuracy and repeatability, a self-powered design with lower heat dissipation and certifications and optional customisable accessory modules.

| ELECTRICAL   | Adjustable current range                                | 1-5 A                          |
|--------------|---------------------------------------------------------|--------------------------------|
|              | Release class                                           | Adjustable                     |
|              | Max. rated operation voltage Ue                         | 1000 V                         |
|              | Number of auxiliary contacts as normally closed contact | 1                              |
|              | Number of auxiliary contacts as normally open contact   | 1                              |
|              | Voltage type for actuating                              | Self powered                   |
|              | Reset function automatic                                | No                             |
|              | Reset function push-button                              | Yes                            |
|              | Type of electrical connection of main circuit           | Through-feed current converter |
| CONSTRUCTION | Mounting method                                         | Separate positioning           |
| DIMENSIONS   | Height                                                  | 58.6 mm                        |
|              | Width                                                   | 44.8 mm                        |
|              | Depth                                                   | 84.7 mm                        |