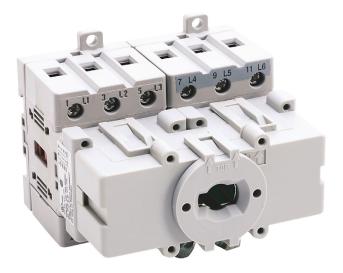

## 194EA631756

Allen-Bradley 194E Disconnect Switch Body, Base/DIN Rail Mount 6 Pole 63A

| Component type |          |
|----------------|----------|
| Range          | 194E     |
| Model          | N/A      |
| Product status | Existing |

Bulletin 194E Load Break Switches provide a safe and reliable way to disconnect and isolate power from machinery. Featuring visible on/off indication, padlockable handles, a blade stop, easy maintenance and switch longevity. Available from 16A to 100A and in 3 Pole to 6 Pole configurations. Options include additional poles, grounding and neutral terminals and auxiliary contacts.