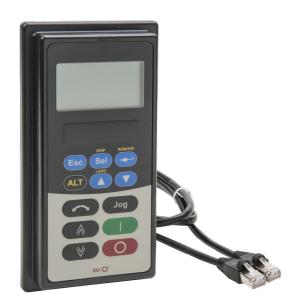

PowerFlex Compact Class Remote Mount Human Interface Module, IP66, Includes 2m Cable

Representative Photo Only (actual product may vary based on configuration selections)

| SPECIFICATIONS                              |                             |
|---------------------------------------------|-----------------------------|
| Product Series                              | PowerFlex Drive Accessories |
| REFERENCES                                  |                             |
| IECEx Certificate                           | -                           |
| Supplier Declaration of Conformity:         | -                           |
| Installation Guide:                         | -                           |
| User Manual:                                | -                           |
| Manufacturer Datasheet:                     | -                           |
| Manufacturer Catalogue & Product Selection: | -                           |