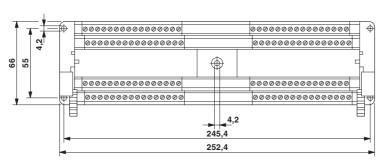

#### **Dimensions**

| Dimensional drawing | The state of the s |
|---------------------|--------------------------------------------------------------------------------------------------------------------------------------------------------------------------------------------------------------------------------------------------------------------------------------------------------------------------------------------------------------------------------------------------------------------------------------------------------------------------------------------------------------------------------------------------------------------------------------------------------------------------------------------------------------------------------------------------------------------------------------------------------------------------------------------------------------------------------------------------------------------------------------------------------------------------------------------------------------------------------------------------------------------------------------------------------------------------------------------------------------------------------------------------------------------------------------------------------------------------------------------------------------------------------------------------------------------------------------------------------------------------------------------------------------------------------------------------------------------------------------------------------------------------------------------------------------------------------------------------------------------------------------------------------------------------------------------------------------------------------------------------------------------------------------------------------------------------------------------------------------------------------------------------------------------------------------------------------------------------------------------------------------------------------------------------------------------------------------------------------------------------------|
| Width               | 252.4 mm                                                                                                                                                                                                                                                                                                                                                                                                                                                                                                                                                                                                                                                                                                                                                                                                                                                                                                                                                                                                                                                                                                                                                                                                                                                                                                                                                                                                                                                                                                                                                                                                                                                                                                                                                                                                                                                                                                                                                                                                                                                                                                                       |
| Height              | 162 mm                                                                                                                                                                                                                                                                                                                                                                                                                                                                                                                                                                                                                                                                                                                                                                                                                                                                                                                                                                                                                                                                                                                                                                                                                                                                                                                                                                                                                                                                                                                                                                                                                                                                                                                                                                                                                                                                                                                                                                                                                                                                                                                         |
| Length              | 66 mm                                                                                                                                                                                                                                                                                                                                                                                                                                                                                                                                                                                                                                                                                                                                                                                                                                                                                                                                                                                                                                                                                                                                                                                                                                                                                                                                                                                                                                                                                                                                                                                                                                                                                                                                                                                                                                                                                                                                                                                                                                                                                                                          |
| Hole diameter       | 4.2 mm                                                                                                                                                                                                                                                                                                                                                                                                                                                                                                                                                                                                                                                                                                                                                                                                                                                                                                                                                                                                                                                                                                                                                                                                                                                                                                                                                                                                                                                                                                                                                                                                                                                                                                                                                                                                                                                                                                                                                                                                                                                                                                                         |
| Pitch               | 0 mm                                                                                                                                                                                                                                                                                                                                                                                                                                                                                                                                                                                                                                                                                                                                                                                                                                                                                                                                                                                                                                                                                                                                                                                                                                                                                                                                                                                                                                                                                                                                                                                                                                                                                                                                                                                                                                                                                                                                                                                                                                                                                                                           |