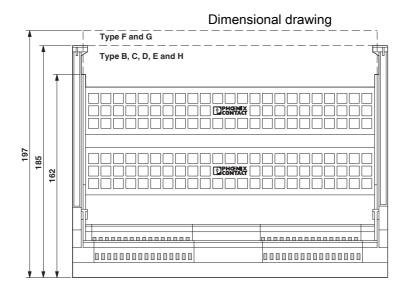

#### **Dimensions**

| Dimensional drawing | The state of the s |
|---------------------|--------------------------------------------------------------------------------------------------------------------------------------------------------------------------------------------------------------------------------------------------------------------------------------------------------------------------------------------------------------------------------------------------------------------------------------------------------------------------------------------------------------------------------------------------------------------------------------------------------------------------------------------------------------------------------------------------------------------------------------------------------------------------------------------------------------------------------------------------------------------------------------------------------------------------------------------------------------------------------------------------------------------------------------------------------------------------------------------------------------------------------------------------------------------------------------------------------------------------------------------------------------------------------------------------------------------------------------------------------------------------------------------------------------------------------------------------------------------------------------------------------------------------------------------------------------------------------------------------------------------------------------------------------------------------------------------------------------------------------------------------------------------------------------------------------------------------------------------------------------------------------------------------------------------------------------------------------------------------------------------------------------------------------------------------------------------------------------------------------------------------------|
| Width               | 252.4 mm                                                                                                                                                                                                                                                                                                                                                                                                                                                                                                                                                                                                                                                                                                                                                                                                                                                                                                                                                                                                                                                                                                                                                                                                                                                                                                                                                                                                                                                                                                                                                                                                                                                                                                                                                                                                                                                                                                                                                                                                                                                                                                                       |
| Height              | 162 mm                                                                                                                                                                                                                                                                                                                                                                                                                                                                                                                                                                                                                                                                                                                                                                                                                                                                                                                                                                                                                                                                                                                                                                                                                                                                                                                                                                                                                                                                                                                                                                                                                                                                                                                                                                                                                                                                                                                                                                                                                                                                                                                         |
| Length              | 66 mm                                                                                                                                                                                                                                                                                                                                                                                                                                                                                                                                                                                                                                                                                                                                                                                                                                                                                                                                                                                                                                                                                                                                                                                                                                                                                                                                                                                                                                                                                                                                                                                                                                                                                                                                                                                                                                                                                                                                                                                                                                                                                                                          |
| Hole diameter       | 4.2 mm                                                                                                                                                                                                                                                                                                                                                                                                                                                                                                                                                                                                                                                                                                                                                                                                                                                                                                                                                                                                                                                                                                                                                                                                                                                                                                                                                                                                                                                                                                                                                                                                                                                                                                                                                                                                                                                                                                                                                                                                                                                                                                                         |
| Pitch               | 0 mm                                                                                                                                                                                                                                                                                                                                                                                                                                                                                                                                                                                                                                                                                                                                                                                                                                                                                                                                                                                                                                                                                                                                                                                                                                                                                                                                                                                                                                                                                                                                                                                                                                                                                                                                                                                                                                                                                                                                                                                                                                                                                                                           |