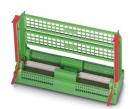

19" plug-in card block, number of positions: 0, product range: SKBI 128, pitch: 0 mm, type of packaging: packed in cardboard

## Product properties

|                     | 19" plug-in card block    |
|---------------------|---------------------------|
| Product family      | SKBI 128                  |
| Туре                | IEC 60603-2/DIN 41612 - C |
| Number of positions | 0                         |
| Pitch               | 0 mm                      |