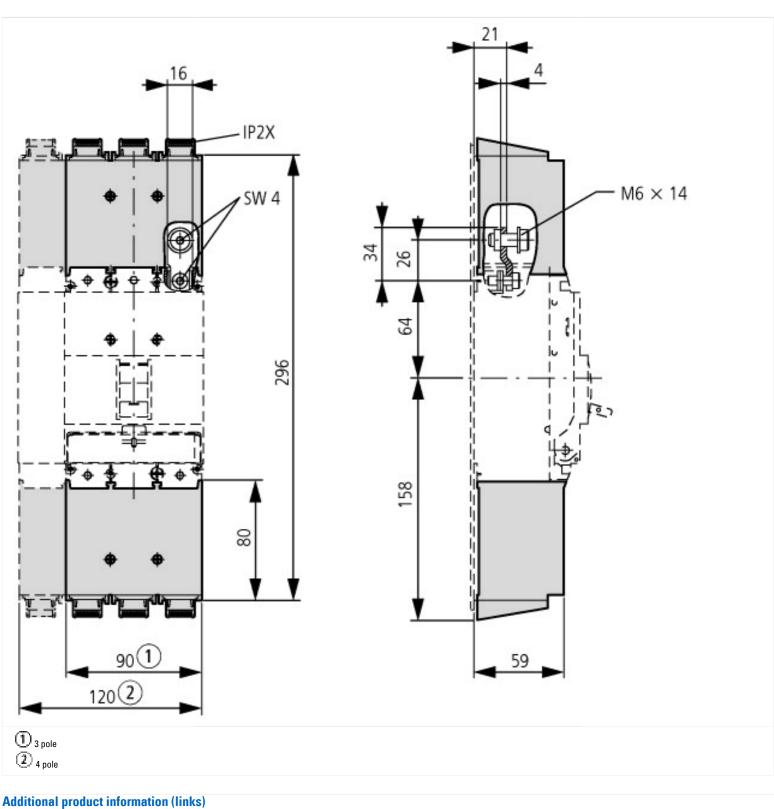

## **Dimensions**

AWA1230-2004 (IL01219013Z) Connection options and covers

ftp://ftp.moeller.net/DOCUMENTATION/AWA\_INSTRUCTIONS/20040905.pdf