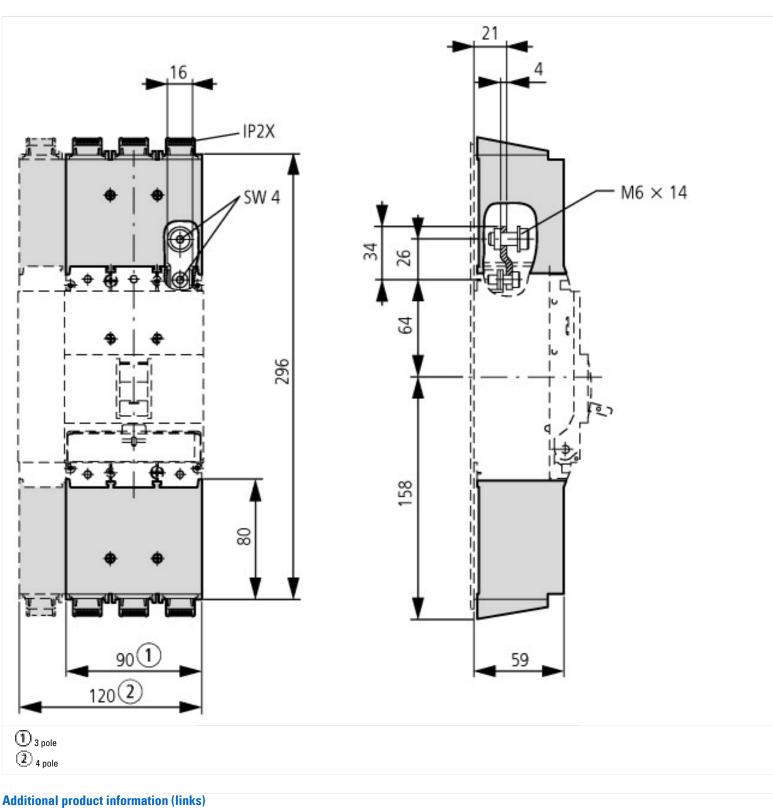

**Dimensions** 

AWA1230-2004 (IL01219013Z) Connection options and covers

ftp://ftp.moeller.net/DOCUMENTATION/AWA\_INSTRUCTIONS/20040905.pdf