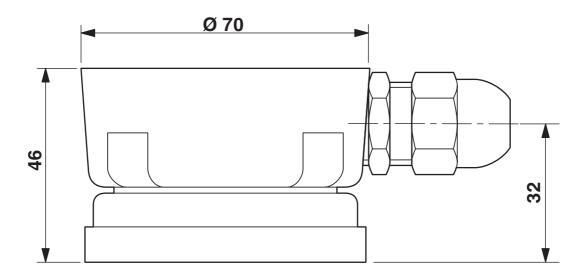

### **Dimensions**

### Dimensional drawing

2700155

https://www.phoenixcontact.com/us/products/2700155