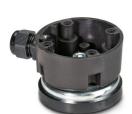

Outlet box with magnetic base for base mounting, black

### Your advantages

- · Magnetic base for tool-free mounting on metal surfaces
- · With concealed cable routing