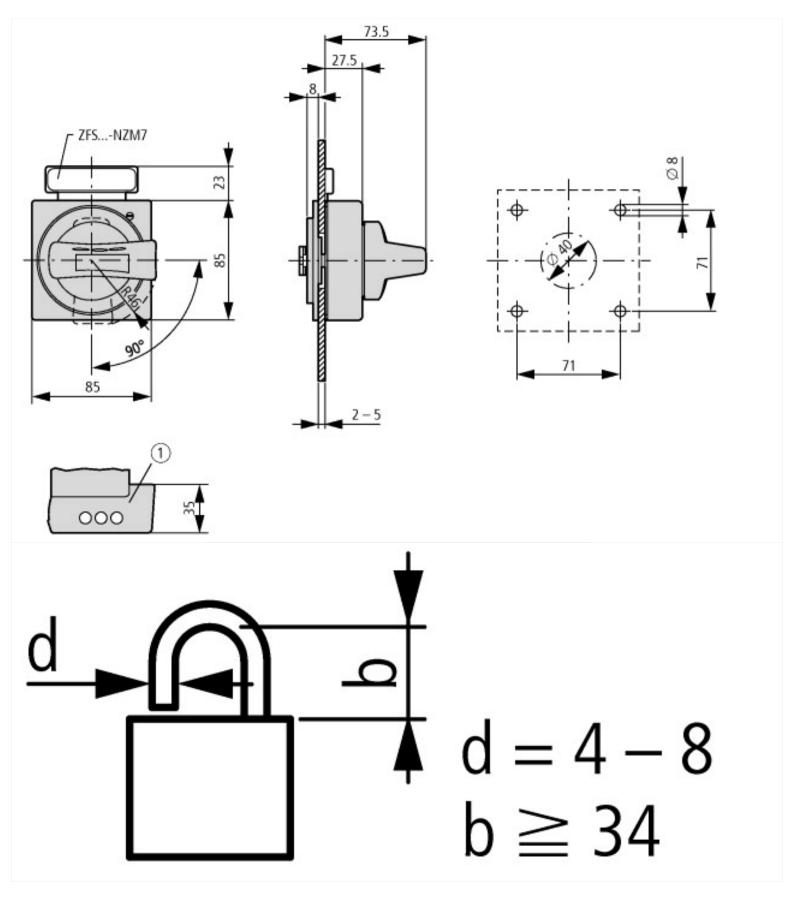

|  |
| Circuit-breaker can also be installed in a lying position 90 ° left/right, with the handle still in the same position. |  |                                                                                                                                                                                                                                  |  |

## **Technische Daten nach ETIM 4.0**

| Suitable for switch-disconnector     | YES   |
|--------------------------------------|-------|
| Suitable for circuit-breakers        | YES   |
| With shaft                           | No    |
| Suitable for emergency switching off | No    |
| Lockable                             | YES   |
| Color                                | black |

## **Dimensions**





## **Additional product information (links)**

IL01219004Z (AWA1230-2119) Door coupling rotary handle, short

ftp://ftp.moeller.net/DOCUMENTATION/AWA\_INSTRUCTIONS/IL01219004Z2010\_09.pdf