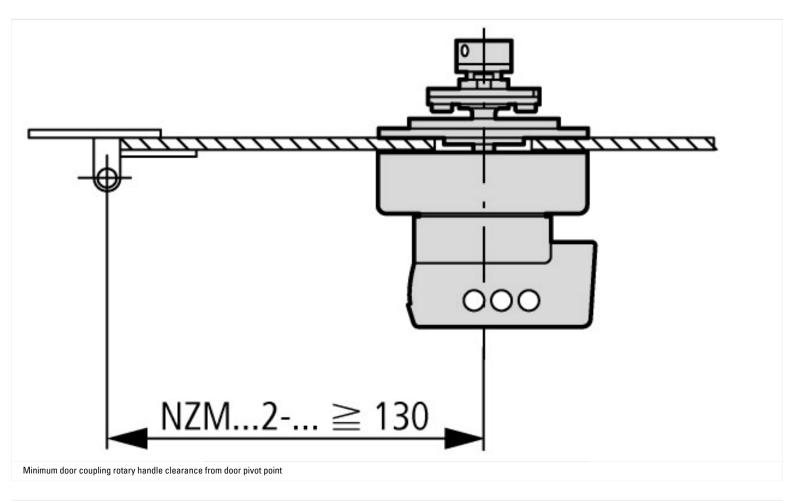

|  |
| Circuit-breaker can also be installed in a lying position 90 ° left/right, with the handle still in the same position. |  |                                                                                                                                                                                                                                  |  |

## **Technische Daten nach ETIM 4.0**

| Suitable for switch-disconnector     | YES   |
|--------------------------------------|-------|
| Suitable for circuit-breakers        | YES   |
| With shaft                           | No    |
| Suitable for emergency switching off | No    |
| Lockable                             | YES   |
| Color                                | black |

## **Dimensions**





## **Additional product information (links)**

IL01219004Z (AWA1230-2119) Door coupling rotary handle, short

ftp://ftp.moeller.net/DOCUMENTATION/AWA\_INSTRUCTIONS/IL01219004Z2010\_09.pdf