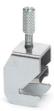

Shield connection terminal block, for direct shield on conductive mounting panels, sheet thickness 1 mm  $\dots$  2 mm

#### Your advantages

- · Easy handling
- · Spring-loaded, large-surface pressure plate
- · Suitable for direct and busbar mounting
- Knurled screw
- As components, it is not possible to certify shield connections in accordance with the requirements of the directive and standards for electrical
  equipment in potentially explosive areas. As such, shield connection clamps can be used in the Ex area even without an appropriate approval or
  marking.

## Drawings

Dimensional drawing

Punching template

Dimensional drawing

3026874

https://www.phoenixcontact.com/au/products/3026874

Dimensional drawing

Drilling diagram