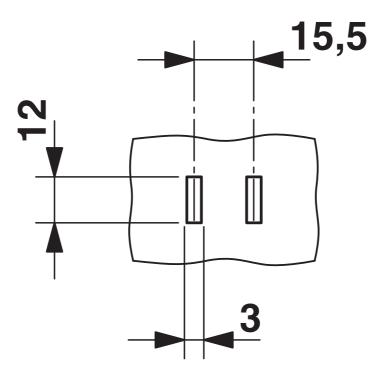

#### **Dimensions**

| Dimensional drawing | 19.5<br>0.5<br>10.5<br>10.5<br>10.5<br>10.5<br>10.5<br>10.5<br>10.5<br>10.5<br>10.5<br>10.5<br>10.5<br>10.5<br>10.5<br>10.5<br>10.5<br>10.5<br>10.5<br>10.5<br>10.5<br>10.5<br>10.5<br>10.5<br>10.5<br>10.5<br>10.5<br>10.5<br>10.5<br>10.5<br>10.5<br>10.5<br>10.5<br>10.5<br>10.5<br>10.5<br>10.5<br>10.5<br>10.5<br>10.5<br>10.5<br>10.5<br>10.5<br>10.5<br>10.5<br>10.5<br>10.5<br>10.5<br>10.5<br>10.5<br>10.5<br>10.5<br>10.5<br>10.5<br>10.5<br>10.5<br>10.5<br>10.5<br>10.5<br>10.5<br>10.5<br>10.5<br>10.5<br>10.5<br>10.5<br>10.5<br>10.5<br>10.5<br>10.5<br>10.5<br>10.5<br>10.5<br>10.5<br>10.5<br>10.5<br>10.5<br>10.5<br>10.5<br>10.5<br>10.5<br>10.5<br>10.5<br>10.5<br>10.5<br>10.5<br>10.5<br>10.5<br>10.5<br>10.5<br>10.5<br>10.5<br>10.5<br>10.5<br>10.5<br>10.5<br>10.5<br>10.5<br>10.5<br>10.5<br>10.5<br>10.5<br>10.5<br>10.5<br>10.5<br>10.5<br>10.5<br>10.5<br>10.5<br>10.5<br>10.5<br>10.5<br>10.5<br>10.5<br>10.5<br>10.5<br>10.5<br>10.5<br>10.5<br>10.5<br>10.5<br>10.5<br>10.5<br>10.5<br>10.5<br>10.5<br>10.5<br>10.5<br>10.5<br>10.5<br>10.5<br>10.5<br>10.5<br>10.5<br>10.5<br>10.5<br>10.5<br>10.5<br>10.5<br>10.5<br>10.5<br>10.5<br>10.5<br>10.5<br>10.5<br>10.5<br>10.5<br>10.5<br>10.5<br>10.5<br>10.5<br>10.5<br>10.5<br>10.5<br>10.5<br>10.5<br>10.5<br>10.5<br>10.5<br>10.5<br>10.5<br>10.5<br>10.5<br>10.5<br>10.5<br>10.5<br>10.5<br>10.5<br>10.5<br>10.5<br>10.5<br>10.5<br>10.5<br>10.5<br>10.5<br>10.5<br>10.5<br>10.5<br>10.5<br>10.5<br>10.5<br>10.5<br>10.5<br>10.5<br>10.5<br>10.5<br>10.5<br>10.5<br>10.5<br>10.5<br>10.5<br>10.5<br>10.5<br>10.5<br>10.5<br>10.5<br>10.5<br>10.5<br>10.5<br>10.5<br>10.5<br>10.5<br>10.5<br>10.5<br>10.5<br>10.5<br>10.5<br>10.5<br>10.5<br>10.5<br>10.5<br>10.5<br>10.5<br>10.5<br>10.5<br>10.5<br>10.5<br>10.5<br>10.5<br>10.5<br>10.5<br>10.5<br>10.5<br>10.5<br>10.5<br>10.5<br>10.5<br>10.5<br>10.5<br>10.5<br>10.5<br>10.5<br>10.5<br>10.5<br>10.5<br>10.5<br>10.5<br>10.5<br>10.5<br>10.5<br>10.5<br>10.5<br>10.5<br>10.5<br>10.5<br>10.5<br>10.5<br>10.5<br>10.5<br>10.5<br>10.5<br>10.5<br>10.5<br>10.5<br>10.5<br>10.5<br>10.5<br>10.5<br>10.5<br>10.5<br>10.5<br>10.5<br>10.5<br>10.5<br>10.5<br>10.5<br>10.5<br>10.5<br>10.5<br>10.5<br>10.5<br>10.5<br>10.5<br>10.5<br>10.5<br>10.5<br>10.5<br>10.5<br>10.5<br>10.5<br>10.5<br>10.5<br>10.5<br>10.5<br>10.5<br>10.5<br>10.5<br>10.5<br>10.5<br>10.5<br>10.5<br>10.5<br>10.5<br>10.5<br>10.5<br>10.5<br>10.5<br>10.5<br>10.5<br>10.5<br>10.5<br>10.5<br>10.5<br>10.5<br>10.5<br>10.5<br>10.5<br>10.5<br>10.5<br>10.5<br>10.5<br>10.5<br>10.5<br>10.5<br>10.5<br>10.5<br>10.5<br>10.5<br>10.5<br>10.5<br>10.5<br>10.5<br>10.5<br>10.5<br>10.5<br>10.5<br>10.5<br>10.5<br>10.5<br>10.5<br>10.5<br>10.5<br>10.5<br>10.5<br>10.5<br>10.5<br>10.5<br>10.5<br>10.5<br>10.5<br>10.5<br>10.5<br>1 |
|---------------------|------------------------------------------------------------------------------------------------------------------------------------------------------------------------------------------------------------------------------------------------------------------------------------------------------------------------------------------------------------------------------------------------------------------------------------------------------------------------------------------------------------------------------------------------------------------------------------------------------------------------------------------------------------------------------------------------------------------------------------------------------------------------------------------------------------------------------------------------------------------------------------------------------------------------------------------------------------------------------------------------------------------------------------------------------------------------------------------------------------------------------------------------------------------------------------------------------------------------------------------------------------------------------------------------------------------------------------------------------------------------------------------------------------------------------------------------------------------------------------------------------------------------------------------------------------------------------------------------------------------------------------------------------------------------------------------------------------------------------------------------------------------------------------------------------------------------------------------------------------------------------------------------------------------------------------------------------------------------------------------------------------------------------------------------------------------------------------------------------------------------------------------------------------------------------------------------------------------------------------------------------------------------------------------------------------------------------------------------------------------------------------------------------------------------------------------------------------------------------------------------------------------------------------------------------------------------------------------------------------------------------------------------------------------------------------------------------------------------------------------------------------------------------------------------------------------------------------------|
| Width               | 17 mm                                                                                                                                                                                                                                                                                                                                                                                                                                                                                                                                                                                                                                                                                                                                                                                                                                                                                                                                                                                                                                                                                                                                                                                                                                                                                                                                                                                                                                                                                                                                                                                                                                                                                                                                                                                                                                                                                                                                                                                                                                                                                                                                                                                                                                                                                                                                                                                                                                                                                                                                                                                                                                                                                                                                                                                                                                    |
| Height              | 19.5 mm                                                                                                                                                                                                                                                                                                                                                                                                                                                                                                                                                                                                                                                                                                                                                                                                                                                                                                                                                                                                                                                                                                                                                                                                                                                                                                                                                                                                                                                                                                                                                                                                                                                                                                                                                                                                                                                                                                                                                                                                                                                                                                                                                                                                                                                                                                                                                                                                                                                                                                                                                                                                                                                                                                                                                                                                                                  |
| Depth               | 57.8 mm                                                                                                                                                                                                                                                                                                                                                                                                                                                                                                                                                                                                                                                                                                                                                                                                                                                                                                                                                                                                                                                                                                                                                                                                                                                                                                                                                                                                                                                                                                                                                                                                                                                                                                                                                                                                                                                                                                                                                                                                                                                                                                                                                                                                                                                                                                                                                                                                                                                                                                                                                                                                                                                                                                                                                                                                                                  |
| Pitch               | 17 mm                                                                                                                                                                                                                                                                                                                                                                                                                                                                                                                                                                                                                                                                                                                                                                                                                                                                                                                                                                                                                                                                                                                                                                                                                                                                                                                                                                                                                                                                                                                                                                                                                                                                                                                                                                                                                                                                                                                                                                                                                                                                                                                                                                                                                                                                                                                                                                                                                                                                                                                                                                                                                                                                                                                                                                                                                                    |
| External dimensions |                                                                                                                                                                                                                                                                                                                                                                                                                                                                                                                                                                                                                                                                                                                                                                                                                                                                                                                                                                                                                                                                                                                                                                                                                                                                                                                                                                                                                                                                                                                                                                                                                                                                                                                                                                                                                                                                                                                                                                                                                                                                                                                                                                                                                                                                                                                                                                                                                                                                                                                                                                                                                                                                                                                                                                                                                                          |
| Outside diameter    | 3 mm 14 mm                                                                                                                                                                                                                                                                                                                                                                                                                                                                                                                                                                                                                                                                                                                                                                                                                                                                                                                                                                                                                                                                                                                                                                                                                                                                                                                                                                                                                                                                                                                                                                                                                                                                                                                                                                                                                                                                                                                                                                                                                                                                                                                                                                                                                                                                                                                                                                                                                                                                                                                                                                                                                                                                                                                                                                                                                               |

## Drawings

Dimensional drawing

Punching template

Dimensional drawing

3026874

https://www.phoenixcontact.com/au/products/3026874

Dimensional drawing

Drilling diagram