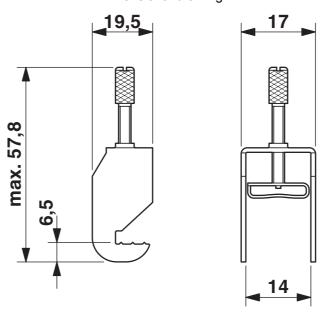

#### **Dimensions**

| Dimensional drawing | 19.5<br>0.5<br>10.5<br>10.5<br>10.5<br>10.5<br>10.5<br>10.5<br>10.5<br>10.5<br>10.5<br>10.5<br>10.5<br>10.5<br>10.5<br>10.5<br>10.5<br>10.5<br>10.5<br>10.5<br>10.5<br>10.5<br>10.5<br>10.5<br>10.5<br>10.5<br>10.5<br>10.5<br>10.5<br>10.5<br>10.5<br>10.5<br>10.5<br>10.5<br>10.5<br>10.5<br>10.5<br>10.5<br>10.5<br>10.5<br>10.5<br>10.5<br>10.5<br>10.5<br>10.5<br>10.5<br>10.5<br>10.5<br>10.5<br>10.5<br>10.5<br>10.5<br>10.5<br>10.5<br>10.5<br>10.5<br>10.5<br>10.5<br>10.5<br>10.5<br>10.5<br>10.5<br>10.5<br>10.5<br>10.5<br>10.5<br>10.5<br>10.5<br>10.5<br>10.5<br>10.5<br>10.5<br>10.5<br>10.5<br>10.5<br>10.5<br>10.5<br>10.5<br>10.5<br>10.5<br>10.5<br>10.5<br>10.5<br>10.5<br>10.5<br>10.5<br>10.5<br>10.5<br>10.5<br>10.5<br>10.5<br>10.5<br>10.5<br>10.5<br>10.5<br>10.5<br>10.5<br>10.5<br>10.5<br>10.5<br>10.5<br>10.5<br>10.5<br>10.5<br>10.5<br>10.5<br>10.5<br>10.5<br>10.5<br>10.5<br>10.5<br>10.5<br>10.5<br>10.5<br>10.5<br>10.5<br>10.5<br>10.5<br>10.5<br>10.5<br>10.5<br>10.5<br>10.5<br>10.5<br>10.5<br>10.5<br>10.5<br>10.5<br>10.5<br>10.5<br>10.5<br>10.5<br>10.5<br>10.5<br>10.5<br>10.5<br>10.5<br>10.5<br>10.5<br>10.5<br>10.5<br>10.5<br>10.5<br>10.5<br>10.5<br>10.5<br>10.5<br>10.5<br>10.5<br>10.5<br>10.5<br>10.5<br>10.5<br>10.5<br>10.5<br>10.5<br>10.5<br>10.5<br>10.5<br>10.5<br>10.5<br>10.5<br>10.5<br>10.5<br>10.5<br>10.5<br>10.5<br>10.5<br>10.5<br>10.5<br>10.5<br>10.5<br>10.5<br>10.5<br>10.5<br>10.5<br>10.5<br>10.5<br>10.5<br>10.5<br>10.5<br>10.5<br>10.5<br>10.5<br>10.5<br>10.5<br>10.5<br>10.5<br>10.5<br>10.5<br>10.5<br>10.5<br>10.5<br>10.5<br>10.5<br>10.5<br>10.5<br>10.5<br>10.5<br>10.5<br>10.5<br>10.5<br>10.5<br>10.5<br>10.5<br>10.5<br>10.5<br>10.5<br>10.5<br>10.5<br>10.5<br>10.5<br>10.5<br>10.5<br>10.5<br>10.5<br>10.5<br>10.5<br>10.5<br>10.5<br>10.5<br>10.5<br>10.5<br>10.5<br>10.5<br>10.5<br>10.5<br>10.5<br>10.5<br>10.5<br>10.5<br>10.5<br>10.5<br>10.5<br>10.5<br>10.5<br>10.5<br>10.5<br>10.5<br>10.5<br>10.5<br>10.5<br>10.5<br>10.5<br>10.5<br>10.5<br>10.5<br>10.5<br>10.5<br>10.5<br>10.5<br>10.5<br>10.5<br>10.5<br>10.5<br>10.5<br>10.5<br>10.5<br>10.5<br>10.5<br>10.5<br>10.5<br>10.5<br>10.5<br>10.5<br>10.5<br>10.5<br>10.5<br>10.5<br>10.5<br>10.5<br>10.5<br>10.5<br>10.5<br>10.5<br>10.5<br>10.5<br>10.5<br>10.5<br>10.5<br>10.5<br>10.5<br>10.5<br>10.5<br>10.5<br>10.5<br>10.5<br>10.5<br>10.5<br>10.5<br>10.5<br>10.5<br>10.5<br>10.5<br>10.5<br>10.5<br>10.5<br>10.5<br>10.5<br>10.5<br>10.5<br>10.5<br>10.5<br>10.5<br>10.5<br>10.5<br>10.5<br>10.5<br>10.5<br>10.5<br>10.5<br>10.5<br>10.5<br>10.5<br>10.5<br>10.5<br>10.5<br>10.5<br>10.5<br>10.5<br>10.5<br>10.5<br>10.5<br>10.5<br>10.5<br>10.5<br>10.5<br>10.5<br>10.5<br>10.5<br>10.5<br>10.5<br>10.5<br>10.5<br>10.5<br>10.5<br>10.5<br>10.5<br>10.5<br>10.5<br>10.5<br>1 |
|---------------------|------------------------------------------------------------------------------------------------------------------------------------------------------------------------------------------------------------------------------------------------------------------------------------------------------------------------------------------------------------------------------------------------------------------------------------------------------------------------------------------------------------------------------------------------------------------------------------------------------------------------------------------------------------------------------------------------------------------------------------------------------------------------------------------------------------------------------------------------------------------------------------------------------------------------------------------------------------------------------------------------------------------------------------------------------------------------------------------------------------------------------------------------------------------------------------------------------------------------------------------------------------------------------------------------------------------------------------------------------------------------------------------------------------------------------------------------------------------------------------------------------------------------------------------------------------------------------------------------------------------------------------------------------------------------------------------------------------------------------------------------------------------------------------------------------------------------------------------------------------------------------------------------------------------------------------------------------------------------------------------------------------------------------------------------------------------------------------------------------------------------------------------------------------------------------------------------------------------------------------------------------------------------------------------------------------------------------------------------------------------------------------------------------------------------------------------------------------------------------------------------------------------------------------------------------------------------------------------------------------------------------------------------------------------------------------------------------------------------------------------------------------------------------------------------------------------------------------------|
| Width               | 17 mm                                                                                                                                                                                                                                                                                                                                                                                                                                                                                                                                                                                                                                                                                                                                                                                                                                                                                                                                                                                                                                                                                                                                                                                                                                                                                                                                                                                                                                                                                                                                                                                                                                                                                                                                                                                                                                                                                                                                                                                                                                                                                                                                                                                                                                                                                                                                                                                                                                                                                                                                                                                                                                                                                                                                                                                                                                    |
| Height              | 19.5 mm                                                                                                                                                                                                                                                                                                                                                                                                                                                                                                                                                                                                                                                                                                                                                                                                                                                                                                                                                                                                                                                                                                                                                                                                                                                                                                                                                                                                                                                                                                                                                                                                                                                                                                                                                                                                                                                                                                                                                                                                                                                                                                                                                                                                                                                                                                                                                                                                                                                                                                                                                                                                                                                                                                                                                                                                                                  |
| Depth               | 57.8 mm                                                                                                                                                                                                                                                                                                                                                                                                                                                                                                                                                                                                                                                                                                                                                                                                                                                                                                                                                                                                                                                                                                                                                                                                                                                                                                                                                                                                                                                                                                                                                                                                                                                                                                                                                                                                                                                                                                                                                                                                                                                                                                                                                                                                                                                                                                                                                                                                                                                                                                                                                                                                                                                                                                                                                                                                                                  |
| Pitch               | 17 mm                                                                                                                                                                                                                                                                                                                                                                                                                                                                                                                                                                                                                                                                                                                                                                                                                                                                                                                                                                                                                                                                                                                                                                                                                                                                                                                                                                                                                                                                                                                                                                                                                                                                                                                                                                                                                                                                                                                                                                                                                                                                                                                                                                                                                                                                                                                                                                                                                                                                                                                                                                                                                                                                                                                                                                                                                                    |
| External dimensions |                                                                                                                                                                                                                                                                                                                                                                                                                                                                                                                                                                                                                                                                                                                                                                                                                                                                                                                                                                                                                                                                                                                                                                                                                                                                                                                                                                                                                                                                                                                                                                                                                                                                                                                                                                                                                                                                                                                                                                                                                                                                                                                                                                                                                                                                                                                                                                                                                                                                                                                                                                                                                                                                                                                                                                                                                                          |
| Outside diameter    | 3 mm 14 mm                                                                                                                                                                                                                                                                                                                                                                                                                                                                                                                                                                                                                                                                                                                                                                                                                                                                                                                                                                                                                                                                                                                                                                                                                                                                                                                                                                                                                                                                                                                                                                                                                                                                                                                                                                                                                                                                                                                                                                                                                                                                                                                                                                                                                                                                                                                                                                                                                                                                                                                                                                                                                                                                                                                                                                                                                               |

## Drawings

Dimensional drawing

Punching template

Dimensional drawing

3026874

https://www.phoenixcontact.com/au/products/3026874

Dimensional drawing

Drilling diagram