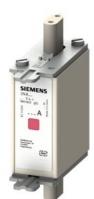

## 3NA7810-6

LV HRC fuse element, NH000, In: 25 A, gG, Un AC: 690 V, Un DC: 250 V, Combined indicator, live grip lugs

| Model                                                                                  |                                     |                   |  |  |  |
|----------------------------------------------------------------------------------------|-------------------------------------|-------------------|--|--|--|
| product brand name                                                                     | SENTRON                             |                   |  |  |  |
| product designation                                                                    | LV HRC fuse link                    |                   |  |  |  |
| design of the product                                                                  | With blade contacts                 |                   |  |  |  |
| design of an identification indicator                                                  | Combination alarms                  |                   |  |  |  |
| design of the switching contact                                                        | Non-corroding, silver-plated        |                   |  |  |  |
| design of the fuse link                                                                | LV HRC fuse link                    |                   |  |  |  |
| General technical data                                                                 |                                     |                   |  |  |  |
| size of fuse system according to EN 60269-1                                            | NH000                               |                   |  |  |  |
| operating class of the fuse link                                                       | gG                                  |                   |  |  |  |
| mounting type                                                                          | non-insulated grip lugs             |                   |  |  |  |
| type of voltage of the operating voltage                                               | AC/DC                               |                   |  |  |  |
| supply voltage                                                                         |                                     |                   |  |  |  |
| <ul> <li>at AC rated value</li> </ul>                                                  | 690 V                               |                   |  |  |  |
| • at DC                                                                                | 250 V                               |                   |  |  |  |
| Protection class                                                                       |                                     |                   |  |  |  |
| protection class IP                                                                    | IP20, with connected conductors     |                   |  |  |  |
| Switching capacity                                                                     |                                     |                   |  |  |  |
| switching capacity current                                                             |                                     |                   |  |  |  |
| <ul> <li>at DC according to IEC 60947-2 rated value</li> </ul>                         | 25 kA                               |                   |  |  |  |
| <ul> <li>according to IEC 60947-2 rated value</li> </ul>                               | 120 kA                              |                   |  |  |  |
| Dissipation                                                                            |                                     |                   |  |  |  |
| power loss [W]                                                                         | 2.7 W                               |                   |  |  |  |
| power loss [W] for rated value of the current at AC in hot<br>operating state per pole | 2.7 W                               |                   |  |  |  |
| Mechanical Design                                                                      |                                     |                   |  |  |  |
| width of the enclosure                                                                 | 21 mm                               |                   |  |  |  |
| mounting position                                                                      | Any, preferably vertical            |                   |  |  |  |
| net weight                                                                             | 130 g                               |                   |  |  |  |
| Environmental conditions                                                               |                                     |                   |  |  |  |
| ambient temperature during operation                                                   |                                     |                   |  |  |  |
| • minimum                                                                              | -5 °C                               |                   |  |  |  |
| • maximum                                                                              | 40 °C                               |                   |  |  |  |
| environmental category                                                                 | -20 to +50 at 95% relative humidity |                   |  |  |  |
| environmental category during storage                                                  | 90% at 20°C                         |                   |  |  |  |
| Certificates                                                                           |                                     |                   |  |  |  |
| reference code according to IEC 81346-2                                                | FC                                  |                   |  |  |  |
| General Product Approval                                                               | Declaration of Conformity           | Test Certificates |  |  |  |