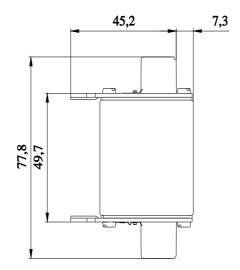

## 3NA7810-6

LV HRC fuse element, NH000, In: 25 A, gG, Un AC: 690 V, Un DC: 250 V, Combined indicator, live grip lugs

| Model                                                                                  |                                     |                   |  |  |  |
|----------------------------------------------------------------------------------------|-------------------------------------|-------------------|--|--|--|
| product brand name                                                                     | SENTRON                             |                   |  |  |  |
| product designation                                                                    | LV HRC fuse link                    |                   |  |  |  |
| design of the product                                                                  | With blade contacts                 |                   |  |  |  |
| design of an identification indicator                                                  | Combination alarms                  |                   |  |  |  |
| design of the switching contact                                                        | Non-corroding, silver-plated        |                   |  |  |  |
| design of the fuse link                                                                | LV HRC fuse link                    |                   |  |  |  |
| General technical data                                                                 |                                     |                   |  |  |  |
| size of fuse system according to EN 60269-1                                            | NH000                               |                   |  |  |  |
| operating class of the fuse link                                                       | gG                                  |                   |  |  |  |
| mounting type                                                                          | non-insulated grip lugs             |                   |  |  |  |
| type of voltage of the operating voltage                                               | AC/DC                               |                   |  |  |  |
| supply voltage                                                                         |                                     |                   |  |  |  |
| <ul> <li>at AC rated value</li> </ul>                                                  | 690 V                               |                   |  |  |  |
| • at DC                                                                                | 250 V                               |                   |  |  |  |
| Protection class                                                                       |                                     |                   |  |  |  |
| protection class IP                                                                    | IP20, with connected conductors     |                   |  |  |  |
| Switching capacity                                                                     |                                     |                   |  |  |  |
| switching capacity current                                                             |                                     |                   |  |  |  |
| <ul> <li>at DC according to IEC 60947-2 rated value</li> </ul>                         | 25 kA                               |                   |  |  |  |
| <ul> <li>according to IEC 60947-2 rated value</li> </ul>                               | 120 kA                              |                   |  |  |  |
| Dissipation                                                                            |                                     |                   |  |  |  |
| power loss [W]                                                                         | 2.7 W                               |                   |  |  |  |
| power loss [W] for rated value of the current at AC in hot<br>operating state per pole | 2.7 W                               |                   |  |  |  |
| Mechanical Design                                                                      |                                     |                   |  |  |  |
| width of the enclosure                                                                 | 21 mm                               |                   |  |  |  |
| mounting position                                                                      | Any, preferably vertical            |                   |  |  |  |
| net weight                                                                             | 130 g                               |                   |  |  |  |
| Environmental conditions                                                               |                                     |                   |  |  |  |
| ambient temperature during operation                                                   |                                     |                   |  |  |  |
| • minimum                                                                              | -5 °C                               |                   |  |  |  |
| • maximum                                                                              | 40 °C                               |                   |  |  |  |
| environmental category                                                                 | -20 to +50 at 95% relative humidity |                   |  |  |  |
| environmental category during storage                                                  | 90% at 20°C                         |                   |  |  |  |
| Certificates                                                                           |                                     |                   |  |  |  |
| reference code according to IEC 81346-2                                                | FC                                  |                   |  |  |  |
| General Product Approval                                                               | Declaration of Conformity           | Test Certificates |  |  |  |