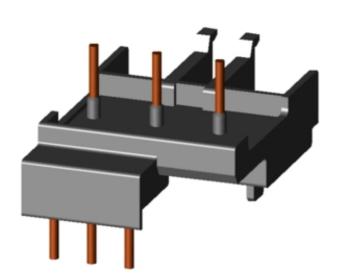

# **SIEMENS**

Product data sheet 3RA1921-1D

LINK MODULE (EL. A. MECH.) FOR 3RV1.21 AND 3RT1.1. PACKING = 10 ITEMS

| General technical data:       |                                                      |  |
|-------------------------------|------------------------------------------------------|--|
| product brand name            | SIRIUS                                               |  |
| product designation           | link module                                          |  |
| Size of the circuit-breaker   | S00, S0                                              |  |
| Size of the contactor         | S00                                                  |  |
| Design of the product         | actuating voltage contactor: AC and DC               |  |
| Acceptability for application | contactor S00 - circuit breaker S00 - screw terminal |  |