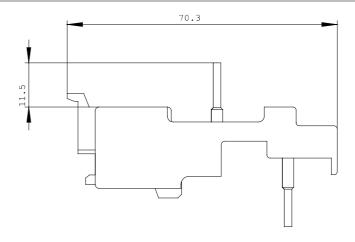

| Installation/mounting/dimensions: |    |              |  |
|-----------------------------------|----|--------------|--|
| Type of mounting                  |    | screw fixing |  |
| Width                             | mm | 44.8         |  |
| Height                            | mm | 42.7         |  |
| Depth                             | mm | 70.3         |  |