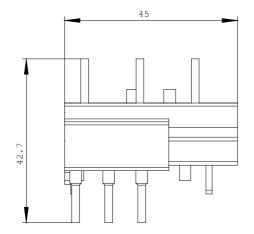

| Installation/mounting/dimensions: |    |              |  |
|-----------------------------------|----|--------------|--|
| Type of mounting                  |    | screw fixing |  |
| Width                             | mm | 44.8         |  |
| Height                            | mm | 42.7         |  |
| Depth                             | mm | 70.3         |  |