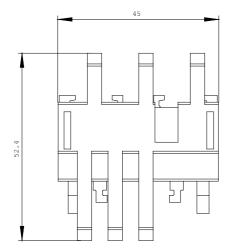

| Installation/mounting/dimensions: |    |         |
|-----------------------------------|----|---------|
| Type of fixing/fixation           |    | clip-on |
| Width                             | mm | 45      |
| Height                            | mm | 50      |
| Depth                             | mm | 82.2    |