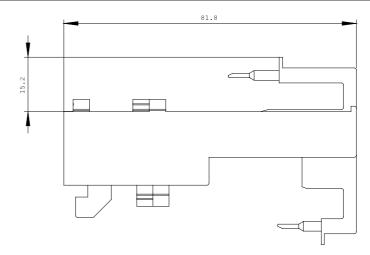

| Installation/mounting/dimensions: |    |         |
|-----------------------------------|----|---------|
| Type of fixing/fixation           |    | clip-on |
| Width                             | mm | 45      |
| Height                            | mm | 50      |
| Depth                             | mm | 82.2    |