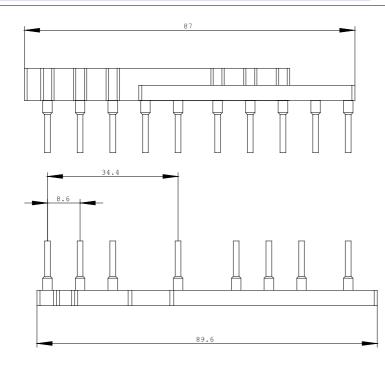

## SIEMENS

**Product data sheet** 

| General technical data:           |    |                                                         |
|-----------------------------------|----|---------------------------------------------------------|
| Product brand name                |    | SIRIUS                                                  |
| Product designation               |    | wiring module reversing contactors S00, screw terminals |
| Size of the contactor             |    | S00                                                     |
| Design of the product             |    | actuating voltage contactor: AC and DC                  |
| Acceptability for application     |    | reversing starter kit                                   |
| Installation/mounting/dimensions: |    |                                                         |
| Type of fixing/fixation           |    | screw fixing                                            |
| Height                            | mm | 8.5                                                     |
|                                   |    |                                                         |