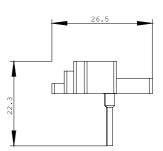

## SIEMENS

**Product data sheet** 

| General technical data:           |    |                                                         |
|-----------------------------------|----|---------------------------------------------------------|
| Product brand name                |    | SIRIUS                                                  |
| Product designation               |    | wiring module reversing contactors S00, screw terminals |
| Size of the contactor             |    | S00                                                     |
| Design of the product             |    | actuating voltage contactor: AC and DC                  |
| Acceptability for application     |    | reversing starter kit                                   |
| Installation/mounting/dimensions: |    |                                                         |
| Type of fixing/fixation           |    | screw fixing                                            |
| Height                            | mm | 8.5                                                     |
|                                   |    |                                                         |