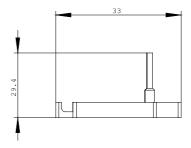

## SIEMENS

**Product data sheet** 

| General technical data:           |    |                                                         |
|-----------------------------------|----|---------------------------------------------------------|
| Product brand name                |    | SIRIUS                                                  |
| Product designation               |    | wiring module reversing contactors S00, screw terminals |
| Size of the contactor             |    | S00                                                     |
| Design of the product             |    | actuating voltage contactor: AC and DC                  |
| Acceptability for application     |    | reversing starter kit                                   |
| Installation/mounting/dimensions: |    |                                                         |
| Type of fixing/fixation           |    | screw fixing                                            |
| Height                            | mm | 8.5                                                     |
|                                   |    |                                                         |