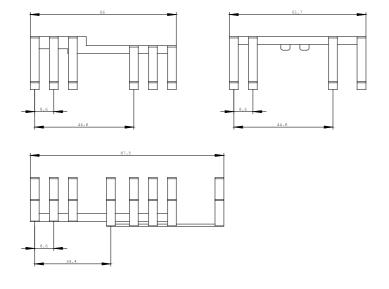

| Installation/mounting/dimensions: |    |         |
|-----------------------------------|----|---------|
| Type of fixing/fixation           |    | clip-on |
| Height                            | mm | 8       |
| Depth                             | mm | 9.8     |