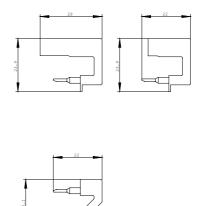

| Installation/mounting/dimensions: |    |         |
|-----------------------------------|----|---------|
| Type of fixing/fixation           |    | clip-on |
| Height                            | mm | 8       |
| Depth                             | mm | 9.8     |