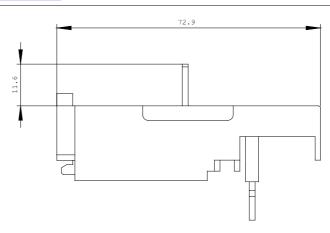

| Installation/mounting/dimensions: |    |              |  |
|-----------------------------------|----|--------------|--|
| Type of fixing/fixation           |    | screw fixing |  |
| Width                             | mm | 45           |  |
| Height                            | mm | 46.8         |  |
| Depth                             | mm | 72.9         |  |