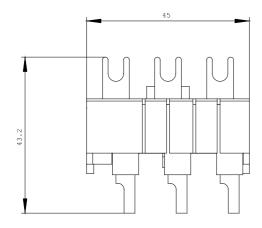

| Installation/mounting/dimensions: |    |              |  |
|-----------------------------------|----|--------------|--|
| Type of fixing/fixation           |    | screw fixing |  |
| Width                             | mm | 45           |  |
| Height                            | mm | 46.8         |  |
| Depth                             | mm | 72.9         |  |