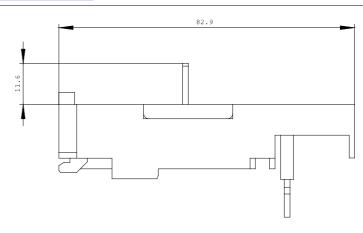

| Installation/mounting/dimensions: |    |              |
|-----------------------------------|----|--------------|
| Type of fixing/fixation           |    | screw fixing |
| Width                             | mm | 45           |
| Height                            | mm | 43           |
| Depth                             | mm | 83           |