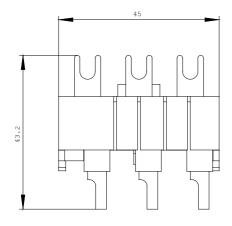

| Installation/mounting/dimensions: |    |              |
|-----------------------------------|----|--------------|
| Type of fixing/fixation           |    | screw fixing |
| Width                             | mm | 45           |
| Height                            | mm | 43           |
| Depth                             | mm | 83           |