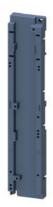

## **SIEMENS**

Data sheet 3RA2932-1A

busbar adapter Size S2, for mechanical attachment of circuit breaker and contactor Can be snapped onto standard mounting rail or for screw mounting (multi-unit packaging)

| product brand name                 | SIRIUS                                                   |
|------------------------------------|----------------------------------------------------------|
| ·                                  |                                                          |
| product designation                | DIN rail adapter                                         |
| design of the product              | for mechanical mounting of circuit breaker and contactor |
| General technical data             |                                                          |
| material                           | plastic                                                  |
| size of the circuit-breaker        | S2                                                       |
| size of contactor                  | S2                                                       |
| certificate of suitability         | CE / UL                                                  |
| Substance Prohibitance (Date)      | 03/01/2017                                               |
| Installation/ mounting/ dimensions |                                                          |
| fastening method                   | screw and snap-on mounting onto 35 mm DIN rail           |
| height                             | 295 mm                                                   |
| width                              | 55 mm                                                    |
| depth                              | 27.8 mm                                                  |
| Approvals Certificates             |                                                          |