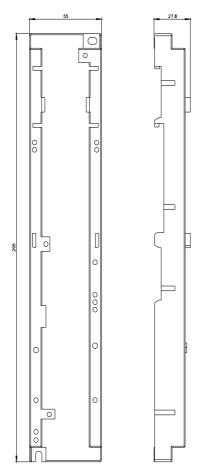

| product brand name                 | SIRIUS                                                   |
|------------------------------------|----------------------------------------------------------|
| ·                                  |                                                          |
| product designation                | DIN rail adapter                                         |
| design of the product              | for mechanical mounting of circuit breaker and contactor |
| General technical data             |                                                          |
| material                           | plastic                                                  |
| size of the circuit-breaker        | S2                                                       |
| size of contactor                  | S2                                                       |
| certificate of suitability         | CE / UL                                                  |
| Substance Prohibitance (Date)      | 03/01/2017                                               |
| Installation/ mounting/ dimensions |                                                          |
| fastening method                   | screw and snap-on mounting onto 35 mm DIN rail           |
| height                             | 295 mm                                                   |
| width                              | 55 mm                                                    |
| depth                              | 27.8 mm                                                  |
| Approvals Certificates             |                                                          |