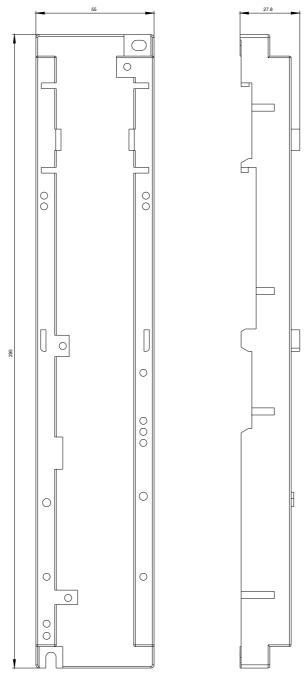

| Mounting type           |    | mounting rail |
|-------------------------|----|---------------|
| Width                   | mm | 55            |
| Height                  | mm | 295           |
| Depth                   | mm | 27.8          |
| Cartificatos/ approvals |    |               |