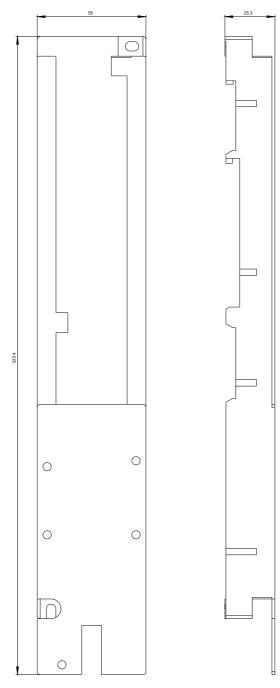

| Product brand name                |    | SIRIUS                                                          |
|-----------------------------------|----|-----------------------------------------------------------------|
| Product designation               |    | mounting rail adapter                                           |
| Design of the product             |    | for mechanical attachment of circuit breakers and soft starters |
| Size of the circuit-breaker       |    | S2                                                              |
| Size of contactor                 |    | S2                                                              |
| nstallation/ mounting/ dimensions |    |                                                                 |
| Mounting type                     |    | screw and snap-on mounting onto 35 mm standard mounting rail    |
| Width                             | mm | 55                                                              |
| Height                            | mm | 324                                                             |
| i loigint                         |    | 27.8                                                            |