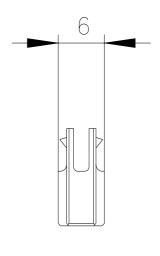

## **SIEMENS**

Data sheet 3RA2932-2D

mechanical connectors for contactor combinations, 10 mm contactor clearance, for 10 combinations, (2 connectors for each combination), for contactors 3RT204

| product brand name            | SIRIUS                                                                       |
|-------------------------------|------------------------------------------------------------------------------|
| product designation           | Mechanical connectors                                                        |
| design of the product         | for contactor assemblies size S2/S2 for reversing, contactor clearance 10 mm |
| Substance Prohibitance (Date) | 10/01/2014                                                                   |
| Further information           |                                                                              |