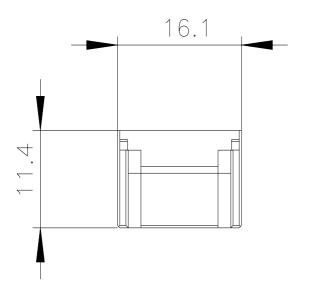

## **SIEMENS**

Data sheet 3RA2932-2D

mechanical connectors for contactor combinations, 10 mm contactor clearance, for 10 combinations, (2 connectors for each combination), for contactors 3RT204

| product brand name            | SIRIUS                                                                       |
|-------------------------------|------------------------------------------------------------------------------|
| product designation           | Mechanical connectors                                                        |
| design of the product         | for contactor assemblies size S2/S2 for reversing, contactor clearance 10 mm |
| Substance Prohibitance (Date) | 10/01/2014                                                                   |
| Further information           |                                                                              |