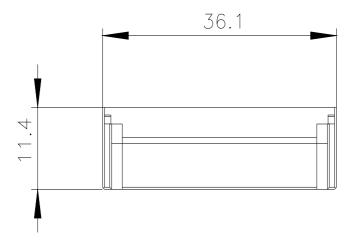

ustry.siemens.com/mall/en/en/Catalog/product?mlfb=3RA2932-2G

Cax online generator

http://support.automation.siemens.com/WW/CAXorder/default.aspx?lang=en&mlfb=3RA2932-2G

Service&Support (Manuals, Certificates, Characteristics, FAQs,...)

https://support.industry.siemens.com/cs/ww/en/ps/3RA2932-2

Image database (product images, 2D dimension drawings, 3D models, device circuit diagrams, EPLAN macros, ...)

http://www.automation.siemens.com/bilddb/cax\_de.aspx?mlfb=3RA2932-2G&lang=en

Characteristic: Tripping characteristics, I2t, Let-through current

https://support.industry.siemens.com/cs/ww/en/ps/3RA2932

Further characteristics (e.g. electrical endurance, switching frequency)

http://www.automation.siemens.com/bilddb/index.aspx?view=Search&mlfb=3RA2932-2G&objecttype=14&gridview=view1





last modified: 12/21/2020 🖸