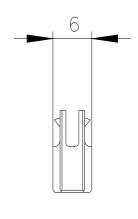

try.siemens.com/mall/en/en/Catalog/product?mlfb=3RA2932-2G

Cax online generator

http://support.automation.siemens.com/WW/CAXorder/default.aspx?lang=en&mlfb=3RA2932-2G

Service&Support (Manuals, Certificates, Characteristics, FAQs,...)

https://support.industry.siemens.com/cs/ww/en/ps/3RA2932-2

Image database (product images, 2D dimension drawings, 3D models, device circuit diagrams, EPLAN macros, ...)

http://www.automation.siemens.com/bilddb/cax\_de.aspx?mlfb=3RA2932-2G&lang=en

Characteristic: Tripping characteristics, I2t, Let-through current

https://support.industry.siemens.com/cs/ww/en/ps/3RA2932

Further characteristics (e.g. electrical endurance, switching frequency)

http://www.automation.siemens.com/bilddb/index.aspx?view=Search&mlfb=3RA2932-2G&objecttype=14&gridview=view1





last modified: 12/21/2020 🖸