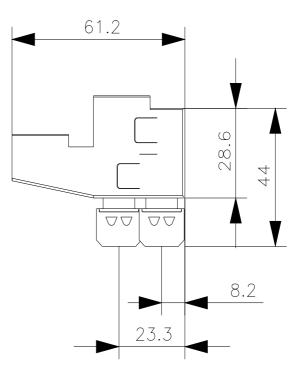

## 3RA6970-3A

AS-i add-on module Connection control circuit: screw terminal

| General technical data                                                |                           |                    |                      |                     |                                |
|-----------------------------------------------------------------------|---------------------------|--------------------|----------------------|---------------------|--------------------------------|
| product brand name                                                    |                           |                    | SIRIUS               |                     |                                |
| product designation                                                   |                           |                    | AS-i mounting        | module              |                                |
| protection class IP on the front according to IEC 60529               |                           |                    | IP20                 |                     |                                |
| touch protection on the front according to IEC                        |                           | Finger-safe, fo    | or vertical contact  |                     |                                |
| relative humidity during operation                                    |                           | %                  | 10 90                |                     |                                |
| ambient temperature                                                   |                           |                    |                      |                     |                                |
| during transport                                                      |                           | °C                 | -25 +70              |                     |                                |
| during storage                                                        |                           | °C                 | -25 +80              |                     |                                |
| during operation                                                      |                           | °C                 | -20 +60              |                     |                                |
| reference code according to EN 61346-2                                |                           |                    | К                    |                     |                                |
| Installation/ mounting/ dimensions                                    |                           |                    |                      |                     |                                |
| width                                                                 |                           | mm                 | 45                   | 45                  |                                |
| height                                                                |                           | mm                 | 50                   |                     |                                |
| depth                                                                 |                           | mm                 | 62                   |                     |                                |
| Connections/ Terminals                                                |                           |                    | _                    |                     |                                |
| type of electrical connection                                         |                           |                    |                      |                     |                                |
| <ul> <li>for auxiliary and control circuit</li> </ul>                 |                           |                    | screw-type terminals |                     |                                |
| tightening torque for auxiliary contacts with screw-type<br>terminals |                           | N∙m                | 0.5 0.6              |                     |                                |
| Certificates/ approvals                                               |                           |                    | _                    |                     |                                |
| certificate of suitability                                            |                           | IEC / EN 60947-6-2 |                      |                     |                                |
| General Product Approval                                              |                           |                    |                      | EMC                 | Declaration of Con-<br>formity |
| Confirmation                                                          |                           |                    | EHC                  | RCM                 | CE<br>EG-Konf.                 |
| Marine / Shipping                                                     |                           |                    |                      | other               |                                |
|                                                                       | Llovd's<br>Register<br>us |                    | PRS                  | <u>Confirmation</u> |                                |
| Further information                                                   |                           |                    |                      |                     |                                |