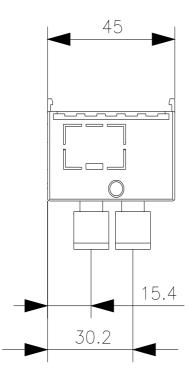

## 3RA6970-3A

AS-i add-on module Connection control circuit: screw terminal

| General technical data                                                |                           |                    |                      |                     |                                |
|-----------------------------------------------------------------------|---------------------------|--------------------|----------------------|---------------------|--------------------------------|
| product brand name                                                    |                           |                    | SIRIUS               |                     |                                |
| product designation                                                   |                           |                    | AS-i mounting        | module              |                                |
| protection class IP on the front according to IEC 60529               |                           |                    | IP20                 |                     |                                |
| touch protection on the front according to IEC                        |                           | Finger-safe, fo    | or vertical contact  |                     |                                |
| relative humidity during operation                                    |                           | %                  | 10 90                |                     |                                |
| ambient temperature                                                   |                           |                    |                      |                     |                                |
| during transport                                                      |                           | °C                 | -25 +70              |                     |                                |
| during storage                                                        |                           | °C                 | -25 +80              |                     |                                |
| during operation                                                      |                           | °C                 | -20 +60              |                     |                                |
| reference code according to EN 61346-2                                |                           |                    | К                    |                     |                                |
| Installation/ mounting/ dimensions                                    |                           |                    |                      |                     |                                |
| width                                                                 |                           | mm                 | 45                   | 45                  |                                |
| height                                                                |                           | mm                 | 50                   |                     |                                |
| depth                                                                 |                           | mm                 | 62                   |                     |                                |
| Connections/ Terminals                                                |                           |                    | _                    |                     |                                |
| type of electrical connection                                         |                           |                    |                      |                     |                                |
| <ul> <li>for auxiliary and control circuit</li> </ul>                 |                           |                    | screw-type terminals |                     |                                |
| tightening torque for auxiliary contacts with screw-type<br>terminals |                           | N∙m                | 0.5 0.6              |                     |                                |
| Certificates/ approvals                                               |                           |                    | _                    |                     |                                |
| certificate of suitability                                            |                           | IEC / EN 60947-6-2 |                      |                     |                                |
| General Product Approval                                              |                           |                    |                      | EMC                 | Declaration of Con-<br>formity |
| Confirmation                                                          |                           |                    | EHC                  | RCM                 | CE<br>EG-Konf.                 |
| Marine / Shipping                                                     |                           |                    |                      | other               |                                |
|                                                                       | Llovd's<br>Register<br>us |                    | PRS                  | <u>Confirmation</u> |                                |
| Further information                                                   |                           |                    |                      |                     |                                |