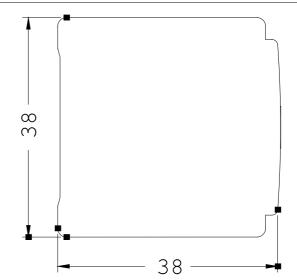

## **SIEMENS**

Product data sheet 3RH1911-1FB22

AUX. SWITCH BLOCK, 22, 2NO+2NC, 1 U, DIN EN50005, SCREW CONNECTION, F. AUX.+MOT. CONTACTORS, SIZE S00