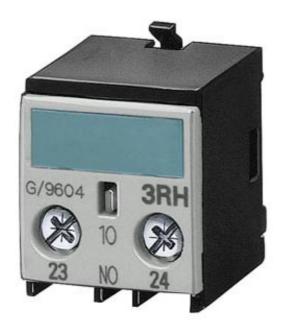

## **SIEMENS**

Product data sheet 3RH1911-1FB22

AUX. SWITCH BLOCK, 22, 2NO+2NC, 1 U, DIN EN50005, SCREW CONNECTION, F. AUX.+MOT. CONTACTORS, SIZE S00