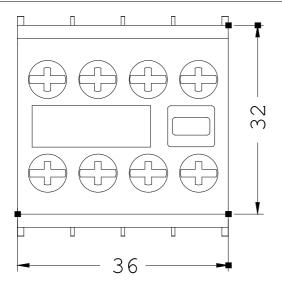

## **SIEMENS**

Product data sheet 3RH1911-1FB22

AUX. SWITCH BLOCK, 22, 2NO+2NC, 1 U, DIN EN50005, SCREW CONNECTION, F. AUX.+MOT. CONTACTORS, SIZE S00