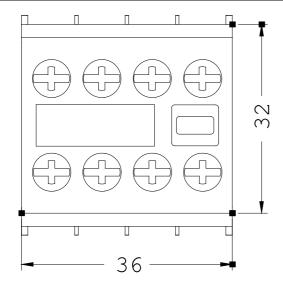

## **SIEMENS**

Product data sheet 3RH1911-1HA22

AUXILIARY SWITCH BLOCK, 32E, 2NO+2NC, DIN EN50012, SCREW CONNECTION, FOR CONTACTORS FOR SWITCHING MOTORS, 4-POLE

| Auxiliary circuit:                                            |   |                      |
|---------------------------------------------------------------|---|----------------------|
| Number of NC contacts / for auxiliary contacts                |   |                      |
| • instantaneous switching                                     |   | 2                    |
| Number of NO contacts / for auxiliary contacts                |   |                      |
| • instantaneous switching                                     |   | 2                    |
| Operating current / of the auxiliary contacts / at AC-15      |   |                      |
| • at 230 V                                                    | Α | 6                    |
| Installation/mounting/dimensions:                             |   |                      |
| Type of mounting                                              |   | snap-on mounting     |
| Connections:                                                  |   |                      |
| Design of the electrical connection                           |   |                      |
| <ul> <li>for auxiliary and control current circuit</li> </ul> |   | screw-type terminals |
|                                                               |   |                      |