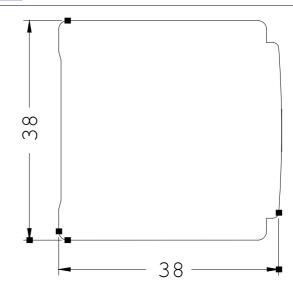

## **SIEMENS**

Product data sheet 3RH1911-1HA22

AUXILIARY SWITCH BLOCK, 32E, 2NO+2NC, DIN EN50012, SCREW CONNECTION, FOR CONTACTORS FOR SWITCHING MOTORS, 4-POLE

| Auxiliary circuit:                                            |   |                      |
|---------------------------------------------------------------|---|----------------------|
| Number of NC contacts / for auxiliary contacts                |   |                      |
| • instantaneous switching                                     |   | 2                    |
| Number of NO contacts / for auxiliary contacts                |   |                      |
| • instantaneous switching                                     |   | 2                    |
| Operating current / of the auxiliary contacts / at AC-15      |   |                      |
| • at 230 V                                                    | Α | 6                    |
| Installation/mounting/dimensions:                             |   |                      |
| Type of mounting                                              |   | snap-on mounting     |
| Connections:                                                  |   |                      |
| Design of the electrical connection                           |   |                      |
| <ul> <li>for auxiliary and control current circuit</li> </ul> |   | screw-type terminals |
|                                                               |   |                      |