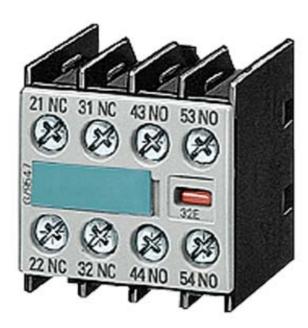

## **SIEMENS**

Product data sheet 3RH1911-1HA22

AUXILIARY SWITCH BLOCK, 32E, 2NO+2NC, DIN EN50012, SCREW CONNECTION, FOR CONTACTORS FOR SWITCHING MOTORS, 4-POLE

| Auxiliary circuit:                                            |   |                      |
|---------------------------------------------------------------|---|----------------------|
| Number of NC contacts / for auxiliary contacts                |   |                      |
| • instantaneous switching                                     |   | 2                    |
| Number of NO contacts / for auxiliary contacts                |   |                      |
| • instantaneous switching                                     |   | 2                    |
| Operating current / of the auxiliary contacts / at AC-15      |   |                      |
| • at 230 V                                                    | Α | 6                    |
| Installation/mounting/dimensions:                             |   |                      |
| Type of mounting                                              |   | snap-on mounting     |
| Connections:                                                  |   |                      |
| Design of the electrical connection                           |   |                      |
| <ul> <li>for auxiliary and control current circuit</li> </ul> |   | screw-type terminals |
|                                                               |   |                      |