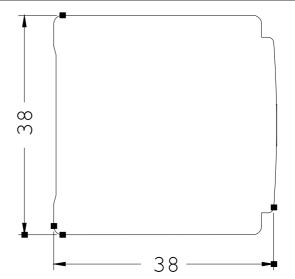

# **SIEMENS**

Product data sheet 3RH1911-1FA31

AUXILIARY SWITCH BLOCK, 31, 3NO+1NC, DIN EN50005, SCREW CONNECTION, F. CONTACTOR RELAYS A. CONTACT. FOR SWITCHING MOTORS, SIZE S00