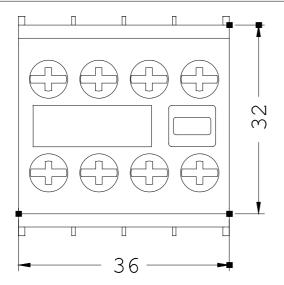

# **SIEMENS**

Product data sheet 3RH1911-1FA31

AUXILIARY SWITCH BLOCK, 31, 3NO+1NC, DIN EN50005, SCREW CONNECTION, F. CONTACTOR RELAYS A. CONTACT. FOR SWITCHING MOTORS, SIZE S00