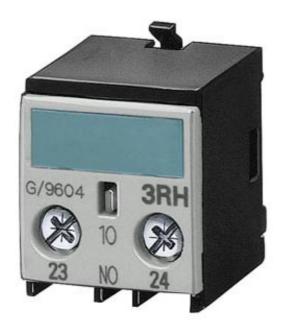

# **SIEMENS**

Product data sheet 3RH1911-1FA31

AUXILIARY SWITCH BLOCK, 31, 3NO+1NC, DIN EN50005, SCREW CONNECTION, F. CONTACTOR RELAYS A. CONTACT. FOR SWITCHING MOTORS, SIZE S00