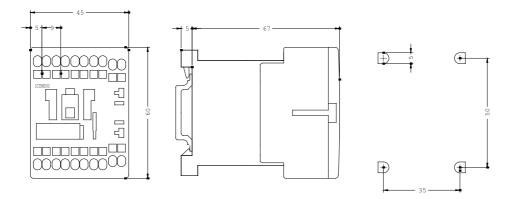

## 3RT1017-2HB41

COUPLING RELAY, AC-3 5,5KW/400 V, 1 NO, DC 24 V, 0.7...1.25\*US, 3-POLE, SIZE S00, CAGE CLAMP CONNECTION

| General details:                                                                   |              |
|------------------------------------------------------------------------------------|--------------|
| Size of the contactor                                                              | S00          |
| Number of poles                                                                    | 3            |
| Control circuit:                                                                   |              |
| Design of activation of the operating mechanism                                    | conventional |
| Type of voltage                                                                    | DC           |
| Control supply voltage                                                             |              |
| <ul> <li>for DC / rated value / minimum</li> </ul>                                 | 24 V         |
| <ul> <li>for DC / rated value / maximum</li> </ul>                                 | 24 V         |
| Supply voltage frequency / for auxiliary and control current circuit / rated value |              |
| • minimum                                                                          | 0 Hz         |
| • maximum                                                                          | 0 Hz         |
| Main circuit:                                                                      |              |
| Number of NC contacts / for main contacts                                          | 0            |
| Number of NO contacts / for main contacts                                          | 3            |
| Operating current                                                                  |              |
| <ul> <li>at AC-3 / at 400 V / rated value</li> </ul>                               | 12 A         |
| • at AC-1 / at 400 V / rated value                                                 | 22 A         |