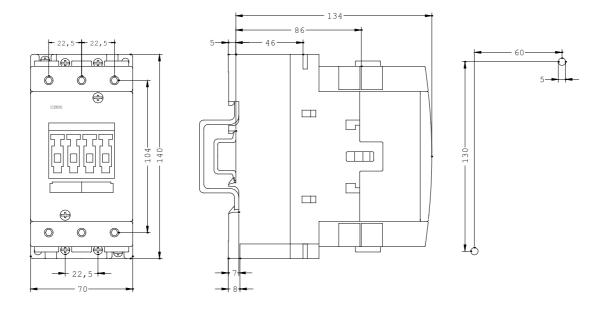

3RT1046-1AV00 Page 2

| Service power                                                                   |                                                                        |
|---------------------------------------------------------------------------------|------------------------------------------------------------------------|
| • at AC-3 / at 400 V / rated value                                              | 45 kW                                                                  |
| • at AC-1 / at 400 V / rated value                                              | 66 kW                                                                  |
| Auxiliary circuit:                                                              |                                                                        |
| Number of NO contacts / for auxiliary contact                                   | 0                                                                      |
| Number of NC contacts / for auxiliary contact                                   | 0                                                                      |
| Connection type:                                                                |                                                                        |
| Design of the electrical connection / for main current circuit                  | screw-type terminals                                                   |
| Design of the electrical connection / for auxiliary and control current circuit | screw-type terminals                                                   |
| Mounting/fixing:                                                                |                                                                        |
| Type of fixing/fixation                                                         | screw and snap-on mounting onto 35 mm and 75 mm standard mounting rail |
| Series installation                                                             | Yes                                                                    |