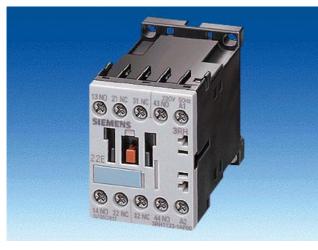

## **SIEMENS**

Product data sheet 3RT1516-1AB00

CONTACTOR, AC-3 4 KW/400 V, AC-1 18 A, CC 24 V 50/60 HZ, 4-POLE, 2 NO + 2 NC, SIZE S00, SCREW CONNECTION

| General details:                                                                   |              |
|------------------------------------------------------------------------------------|--------------|
| Size of the contactor                                                              | S00          |
| Number of poles                                                                    | 4            |
| Control circuit:                                                                   |              |
| Design of activation of the operating mechanism                                    | conventional |
| Type of voltage                                                                    | AC           |
| Control supply voltage                                                             |              |
| • at 50 Hz / for AC / rated value / minimum                                        | 24 V         |
| <ul> <li>at 50 Hz / for AC / rated value / maximum</li> </ul>                      | 24 V         |
| • at 60 Hz / for AC / rated value / minimum                                        | 24 V         |
| • at 60 Hz / for AC / rated value / maximum                                        | 24 V         |
| Supply voltage frequency / for auxiliary and control current circuit / rated value |              |
| • minimum                                                                          | 50 Hz        |
| • maximum                                                                          | 60 Hz        |
| Main circuit:                                                                      |              |
| Number of NC contacts / for main contacts                                          | 2            |
| Number of NO contacts / for main contacts                                          | 2            |
| Operating current                                                                  |              |