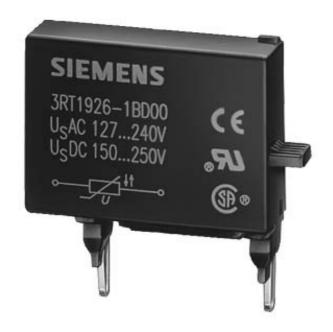

#### 3RT1926-1CD00

RC ELEMENT, AC 127...240V, DC 150...250V, SURGE SUPPRESSOR, FOR MOUNTING ONTO CONTACTORS SZ. S0,

| Certificates/approvals: |                            |              |                                               |                              |                                |
|-------------------------|----------------------------|--------------|-----------------------------------------------|------------------------------|--------------------------------|
| General Product         | Approval                   |              | Functional Safety /<br>Safety of<br>Machinery | Declaration of<br>Conformity | Test Certificates              |
| (SA)                    | GOST                       |              | Type Examination                              | EG-Konf.                     | Special Test<br>Certificate    |
| Shipping Approval       |                            |              |                                               |                              |                                |
| ABS                     | B U R E A U<br>V E R I TAS | DNV<br>DNV   | GL                                            | Lloyd's<br>Kegister<br>Irs   | PRS                            |
| Shipping Approval       |                            | other        |                                               |                              |                                |
| RINA                    | RMRS                       | Confirmation | Declaration of<br>Conformity                  | other                        | Environmental<br>Confirmations |