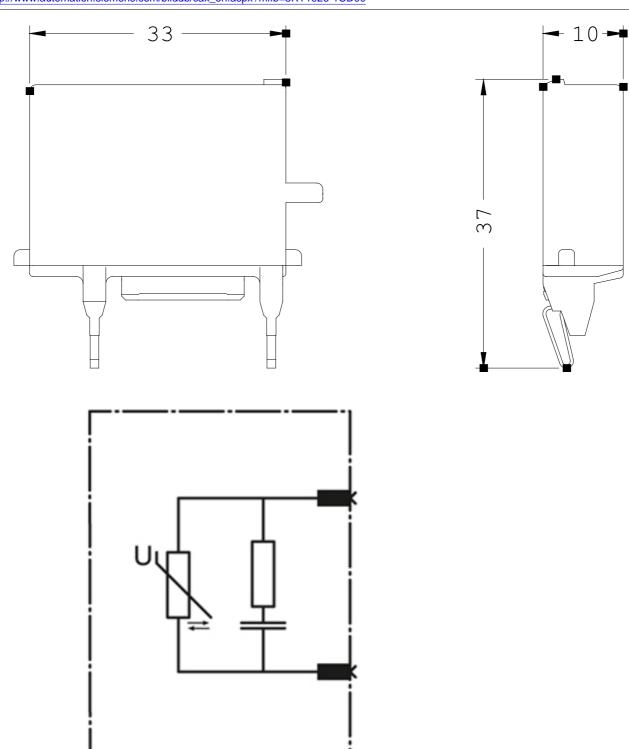

#### 3RT1926-1CD00

RC ELEMENT, AC 127...240V, DC 150...250V, SURGE SUPPRESSOR, FOR MOUNTING ONTO CONTACTORS SZ. S0,

| Certificates/approvals: |                            |              |                                               |                              |                                |
|-------------------------|----------------------------|--------------|-----------------------------------------------|------------------------------|--------------------------------|
| General Product         | Approval                   |              | Functional Safety /<br>Safety of<br>Machinery | Declaration of<br>Conformity | Test Certificates              |
| (SA)                    | GOST                       |              | Type Examination                              | EG-Konf.                     | Special Test<br>Certificate    |
| Shipping Approval       |                            |              |                                               |                              |                                |
| ABS                     | B U R E A U<br>V E R I TAS | DNV<br>DNV   | GL                                            | Lloyd's<br>Kegister<br>Irs   | PRS                            |
| Shipping Approval       |                            | other        |                                               |                              |                                |
| RINA                    | RMRS                       | Confirmation | Declaration of<br>Conformity                  | other                        | Environmental<br>Confirmations |