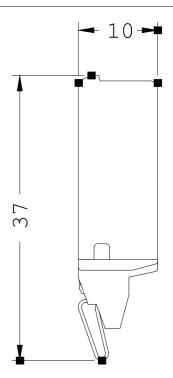

## **SIEMENS**

Product data sheet 3RT1926-1ER00

DIODE ASSEMBLY W/O LED, DC 24 V, SURGE SUPPRESSOR, FOR MOUNTING ONTO CONTACTORS SZ. S0, CAN BE PLUGGED IN ON TOP