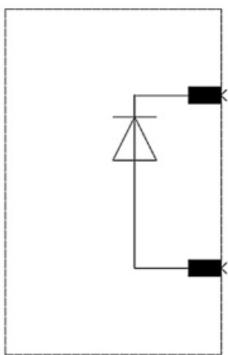

## **SIEMENS**

Product data sheet 3RT1926-1ER00

DIODE ASSEMBLY W/O LED, DC 24 V, SURGE SUPPRESSOR, FOR MOUNTING ONTO CONTACTORS SZ. S0, CAN BE PLUGGED IN ON TOP