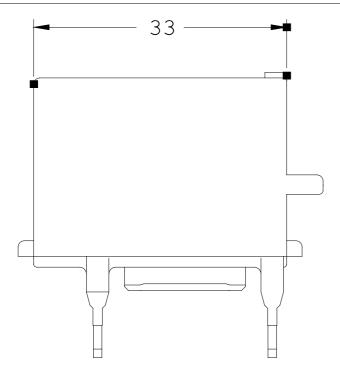

## **SIEMENS**

Product data sheet 3RT1926-1ER00

DIODE ASSEMBLY W/O LED, DC 24 V, SURGE SUPPRESSOR, FOR MOUNTING ONTO CONTACTORS SZ. S0, CAN BE PLUGGED IN ON TOP