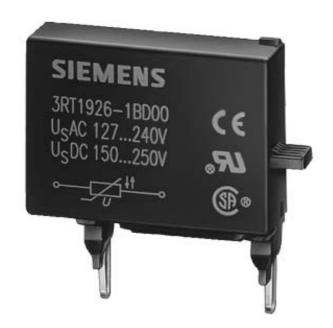

## **SIEMENS**

Product data sheet 3RT1926-1ER00

DIODE ASSEMBLY W/O LED, DC 24 V, SURGE SUPPRESSOR, FOR MOUNTING ONTO CONTACTORS SZ. S0, CAN BE PLUGGED IN ON TOP