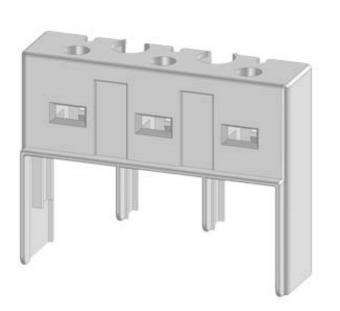

### 3RT1946-4EA2

TERMINAL COVER FOR BOX TERMINALS, FOR CONTACTOR AND OVERLOAD RELAY SIZE S3 AND SOFT STARTER 3RW404.

| Certificates/approvals:  |                        |                              |                             |                                |     |
|--------------------------|------------------------|------------------------------|-----------------------------|--------------------------------|-----|
| General Product Approval |                        | Declaration of<br>Conformity | Test Certificates           |                                |     |
| (SA)                     |                        | EG-Konf.                     | Special Test<br>Certificate |                                |     |
| Shipping Approval        |                        |                              |                             |                                |     |
| ABS                      | B U R E A U<br>VERITAS |                              | GL                          | Lloyd's<br>Register<br>LRS     | PRS |
| Shipping Approval        |                        | other                        |                             |                                |     |
| RINA                     | RMRS                   | <u>Confirmation</u>          | <u>other</u>                | Environmental<br>Confirmations |     |
|                          |                        |                              |                             |                                |     |