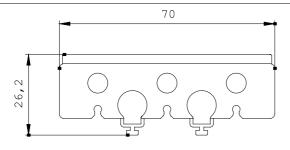

### 3RT1946-4EA2

TERMINAL COVER FOR BOX TERMINALS, FOR CONTACTOR AND OVERLOAD RELAY SIZE S3 AND SOFT STARTER 3RW404.

| Certificates/approvals:  |                        |                              |                             |                                |     |
|--------------------------|------------------------|------------------------------|-----------------------------|--------------------------------|-----|
| General Product Approval |                        | Declaration of<br>Conformity | Test Certificates           |                                |     |
| (SA)                     |                        | EG-Konf.                     | Special Test<br>Certificate |                                |     |
| Shipping Approval        |                        |                              |                             |                                |     |
| ABS                      | B U R E A U<br>VERITAS |                              | GL                          | Lloyd's<br>Register<br>LRS     | PRS |
| Shipping Approval        |                        | other                        |                             |                                |     |
| RINA                     | RMRS                   | <u>Confirmation</u>          | <u>other</u>                | Environmental<br>Confirmations |     |
|                          |                        |                              |                             |                                |     |