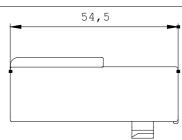

### 3RT1946-4EA2

TERMINAL COVER FOR BOX TERMINALS, FOR CONTACTOR AND OVERLOAD RELAY SIZE S3 AND SOFT STARTER 3RW404.

| Certificates/approvals:  |                        |                              |                             |                                |     |
|--------------------------|------------------------|------------------------------|-----------------------------|--------------------------------|-----|
| General Product Approval |                        | Declaration of<br>Conformity | Test Certificates           |                                |     |
| (SA)                     |                        | EG-Konf.                     | Special Test<br>Certificate |                                |     |
| Shipping Approval        |                        |                              |                             |                                |     |
| ABS                      | B U R E A U<br>VERITAS |                              | GL                          | Lloyd's<br>Register<br>LRS     | PRS |
| Shipping Approval        |                        | other                        |                             |                                |     |
| RINA                     | RMRS                   | <u>Confirmation</u>          | <u>other</u>                | Environmental<br>Confirmations |     |
|                          |                        |                              |                             |                                |     |