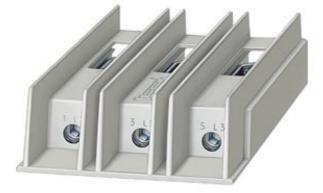

## 3RT1946-4GA07

TERMINAL BLOCK, UL/CSA, FOR CIRCUIT-BREAKERS SIZE S3,

| General technical data:                                                                                                                         |    |                                       |
|-------------------------------------------------------------------------------------------------------------------------------------------------|----|---------------------------------------|
| product brand name                                                                                                                              |    | SIRIUS                                |
| product designation                                                                                                                             |    | Terminal block type E according to UL |
| Size of the circuit-breaker                                                                                                                     |    | S3                                    |
| Protection class IP / on the front                                                                                                              |    | IP20                                  |
| Insulation voltage / with degree of pollution 3                                                                                                 |    |                                       |
| rated value                                                                                                                                     | V  | 690                                   |
| Ambient temperature                                                                                                                             |    |                                       |
| during storage                                                                                                                                  | °C | -50 +80                               |
| during operating                                                                                                                                | °C | -20 +60                               |
| Current-carrying capacity / maximum                                                                                                             | А  | 100                                   |
| Installation/mounting/dimensions:                                                                                                               |    |                                       |
| Width                                                                                                                                           | mm | 70                                    |
| Acceptability for application / makes the assembly of self-<br>protected combination motor controllers (type E) according to<br>UL 508 possible |    | Yes                                   |
| Connections:                                                                                                                                    |    |                                       |
| Design of the electrical connection                                                                                                             |    |                                       |
| for main current circuit                                                                                                                        |    | screw-type terminals                  |
| Type of the connectable conductor cross-section                                                                                                 |    |                                       |