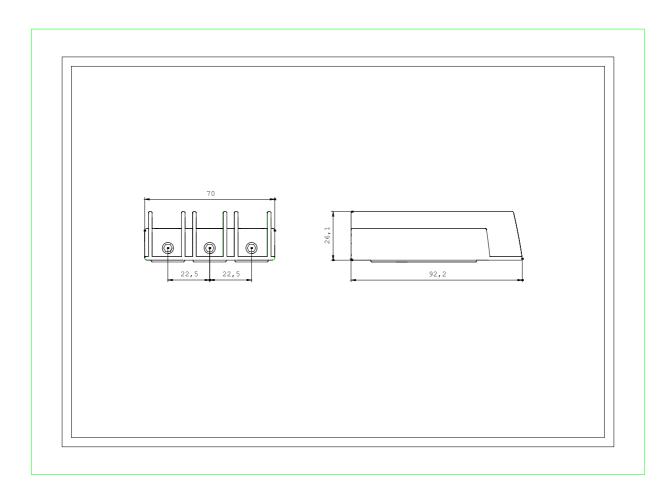

## 3RT1946-4GA07

TERMINAL BLOCK, UL/CSA, FOR CIRCUIT-BREAKERS SIZE S3,

| General technical data:                                                                                                                         |    |                                       |
|-------------------------------------------------------------------------------------------------------------------------------------------------|----|---------------------------------------|
| product brand name                                                                                                                              |    | SIRIUS                                |
| product designation                                                                                                                             |    | Terminal block type E according to UL |
| Size of the circuit-breaker                                                                                                                     |    | S3                                    |
| Protection class IP / on the front                                                                                                              |    | IP20                                  |
| Insulation voltage / with degree of pollution 3                                                                                                 |    |                                       |
| rated value                                                                                                                                     | V  | 690                                   |
| Ambient temperature                                                                                                                             |    |                                       |
| during storage                                                                                                                                  | °C | -50 +80                               |
| during operating                                                                                                                                | °C | -20 +60                               |
| Current-carrying capacity / maximum                                                                                                             | А  | 100                                   |
| Installation/mounting/dimensions:                                                                                                               |    |                                       |
| Width                                                                                                                                           | mm | 70                                    |
| Acceptability for application / makes the assembly of self-<br>protected combination motor controllers (type E) according to<br>UL 508 possible |    | Yes                                   |
| Connections:                                                                                                                                    |    |                                       |
| Design of the electrical connection                                                                                                             |    |                                       |
| for main current circuit                                                                                                                        |    | screw-type terminals                  |
| Type of the connectable conductor cross-section                                                                                                 |    |                                       |