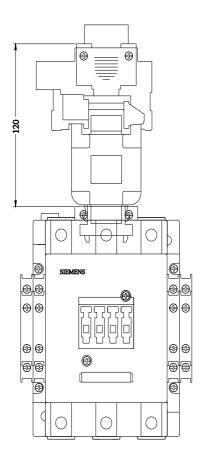

## **SIEMENS**

Data sheet 3RT1955-5NP31

Withdrawable drive for contactors 3RT105, 3RT145 AC (50...60 Hz) / DC operation, 200 ... 277 V Operating mechanism: electronic with PLC input 24 V DC Screw terminal