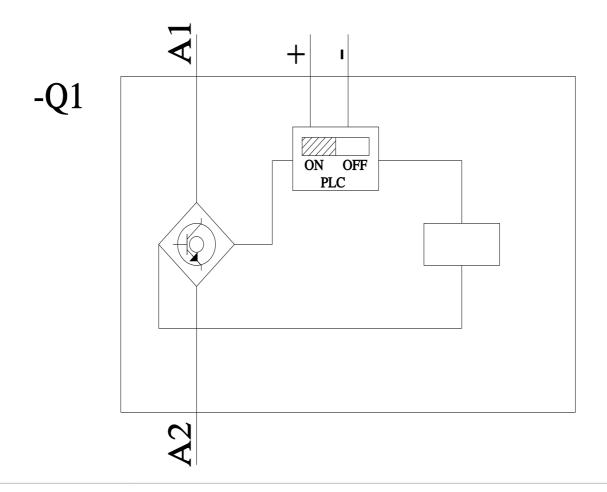

## **SIEMENS**

Data sheet 3RT1955-5NP31

Withdrawable drive for contactors 3RT105, 3RT145 AC (50...60 Hz) / DC operation, 200 ... 277 V Operating mechanism: electronic with PLC input 24 V DC Screw terminal