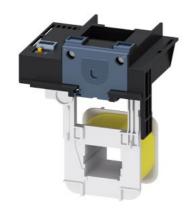

## **SIEMENS**

Data sheet 3RT1955-5NP31

Withdrawable drive for contactors 3RT105, 3RT145 AC (50...60 Hz) / DC operation, 200 ... 277 V Operating mechanism: electronic with PLC input 24 V DC Screw terminal