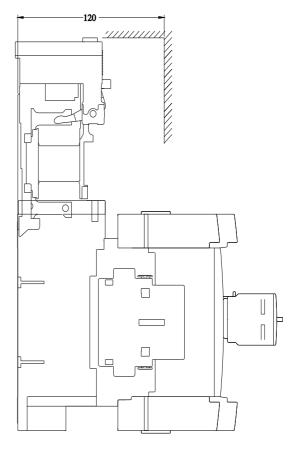

## **SIEMENS**

Data sheet 3RT1955-5NP31

Withdrawable drive for contactors 3RT105, 3RT145 AC (50...60 Hz) / DC operation, 200 ... 277 V Operating mechanism: electronic with PLC input 24 V DC Screw terminal