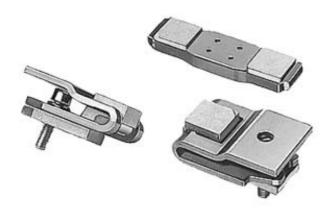

## **SIEMENS**

**Product data sheet** 3RT1956-6A

> SPARE CONTACTS F. MOD.S6 F. CONTACTOR 3RT1056, 90KW/AC-3 CONSISTS OF 3 MOVABLE AND 6 FIXED CONTACTS WITH MOUNTING ACC.