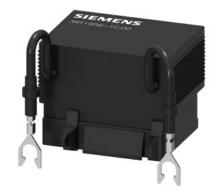

## **SIEMENS**

Data sheet 3RT1956-1CF00

Surge suppressor (RC element) for 3RT1 S6, S10, S12 with screw terminal (drive)  $400 \dots 600 \ V \ AC$ 

| product brand name                            | SIRIUS           |     |                           |
|-----------------------------------------------|------------------|-----|---------------------------|
| product designation                           | surge suppressor |     |                           |
| General technical data                        |                  |     |                           |
| certificate of suitability                    | CE / UL / CSA    |     |                           |
| Substance Prohibitance (Date)                 | 07/01/2006       |     |                           |
| type of voltage of the control supply voltage | AC               |     |                           |
| control supply voltage 1 at AC                |                  |     |                           |
| • at 50 Hz                                    | 400 600 V        |     |                           |
| • at 60 Hz                                    | 400 600 V        |     |                           |
| control supply voltage frequency              |                  |     |                           |
| 1 rated value                                 | 50 Hz            |     |                           |
| • 2 rated value                               | 60 Hz            |     |                           |
| design of the surge suppressor                | RC element       |     |                           |
| Ambient conditions                            |                  |     |                           |
| ambient temperature                           |                  |     |                           |
| <ul> <li>during operation</li> </ul>          | -25 +60 °C       |     |                           |
| during storage                                | -40 +80 °C       |     |                           |
| Approvals Certificates                        |                  |     |                           |
| General Product Approval                      |                  | EMC | Declaration of Conformity |