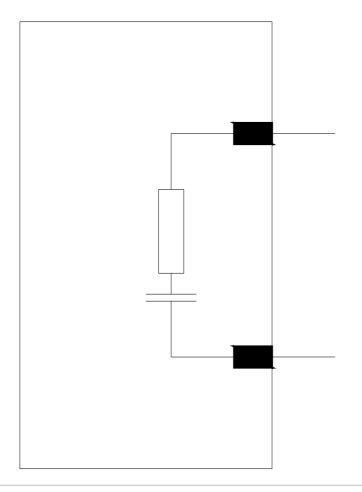

## **SIEMENS**

Data sheet 3RT1956-1CF00

Surge suppressor (RC element) for 3RT1 S6, S10, S12 with screw terminal (drive)  $400 \dots 600 \ V \ AC$ 

| product brand name                            | SIRIUS           |     |                           |
|-----------------------------------------------|------------------|-----|---------------------------|
| product designation                           | surge suppressor |     |                           |
| General technical data                        |                  |     |                           |
| certificate of suitability                    | CE / UL / CSA    |     |                           |
| Substance Prohibitance (Date)                 | 07/01/2006       |     |                           |
| type of voltage of the control supply voltage | AC               |     |                           |
| control supply voltage 1 at AC                |                  |     |                           |
| • at 50 Hz                                    | 400 600 V        |     |                           |
| • at 60 Hz                                    | 400 600 V        |     |                           |
| control supply voltage frequency              |                  |     |                           |
| 1 rated value                                 | 50 Hz            |     |                           |
| • 2 rated value                               | 60 Hz            |     |                           |
| design of the surge suppressor                | RC element       |     |                           |
| Ambient conditions                            |                  |     |                           |
| ambient temperature                           |                  |     |                           |
| <ul> <li>during operation</li> </ul>          | -25 +60 °C       |     |                           |
| during storage                                | -40 +80 °C       |     |                           |
| Approvals Certificates                        |                  |     |                           |
| General Product Approval                      |                  | EMC | Declaration of Conformity |