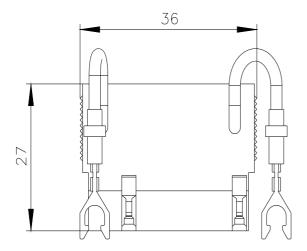

## **SIEMENS**

Data sheet 3RT1956-1CF00

Surge suppressor (RC element) for 3RT1 S6, S10, S12 with screw terminal (drive)  $400 \dots 600 \ V \ AC$ 

| product brand name                            | SIRIUS           |     |                           |
|-----------------------------------------------|------------------|-----|---------------------------|
| product designation                           | surge suppressor |     |                           |
| General technical data                        |                  |     |                           |
| certificate of suitability                    | CE / UL / CSA    |     |                           |
| Substance Prohibitance (Date)                 | 07/01/2006       |     |                           |
| type of voltage of the control supply voltage | AC               |     |                           |
| control supply voltage 1 at AC                |                  |     |                           |
| • at 50 Hz                                    | 400 600 V        |     |                           |
| • at 60 Hz                                    | 400 600 V        |     |                           |
| control supply voltage frequency              |                  |     |                           |
| 1 rated value                                 | 50 Hz            |     |                           |
| • 2 rated value                               | 60 Hz            |     |                           |
| design of the surge suppressor                | RC element       |     |                           |
| Ambient conditions                            |                  |     |                           |
| ambient temperature                           |                  |     |                           |
| <ul> <li>during operation</li> </ul>          | -25 +60 °C       |     |                           |
| during storage                                | -40 +80 °C       |     |                           |
| Approvals Certificates                        |                  |     |                           |
| General Product Approval                      |                  | EMC | Declaration of Conformity |