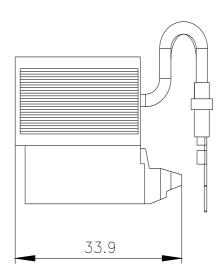

## **SIEMENS**

Data sheet 3RT1956-1CF00

Surge suppressor (RC element) for 3RT1 S6, S10, S12 with screw terminal (drive)  $400 \dots 600 \ V \ AC$ 

| product brand name                            | SIRIUS           |     |                           |
|-----------------------------------------------|------------------|-----|---------------------------|
| product designation                           | surge suppressor |     |                           |
| General technical data                        |                  |     |                           |
| certificate of suitability                    | CE / UL / CSA    |     |                           |
| Substance Prohibitance (Date)                 | 07/01/2006       |     |                           |
| type of voltage of the control supply voltage | AC               |     |                           |
| control supply voltage 1 at AC                |                  |     |                           |
| • at 50 Hz                                    | 400 600 V        |     |                           |
| • at 60 Hz                                    | 400 600 V        |     |                           |
| control supply voltage frequency              |                  |     |                           |
| 1 rated value                                 | 50 Hz            |     |                           |
| • 2 rated value                               | 60 Hz            |     |                           |
| design of the surge suppressor                | RC element       |     |                           |
| Ambient conditions                            |                  |     |                           |
| ambient temperature                           |                  |     |                           |
| <ul> <li>during operation</li> </ul>          | -25 +60 °C       |     |                           |
| during storage                                | -40 +80 °C       |     |                           |
| Approvals Certificates                        |                  |     |                           |
| General Product Approval                      |                  | EMC | Declaration of Conformity |