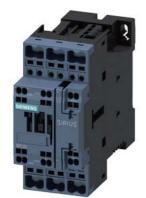

## SIEMENS

## Data sheet

## 3RT2026-2KG40

power contactor, AC-3e/AC-3, 25 A, 11 kW / 400 V, 3-pole, 125 V DC, 0.7-1.25\* Us, with plugged-in varistor, auxiliary contacts: 1 NO + 1 NC, spring-loaded terminal, size: S0, suitable for PLC outputs, not expandable with auxiliary switch