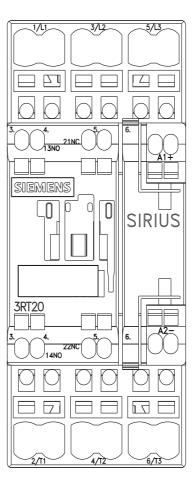

## 3RT2026-2KG40

power contactor, AC-3e/AC-3, 25 A, 11 kW / 400 V, 3-pole, 125 V DC, 0.7-1.25\* Us, with plugged-in varistor, auxiliary contacts: 1 NO + 1 NC, spring-loaded terminal, size: S0, suitable for PLC outputs, not expandable with auxiliary switch

| product brand name                                                                                              | SIRIUS                   |
|-----------------------------------------------------------------------------------------------------------------|--------------------------|
| product designation                                                                                             | Coupling contactor       |
| product type designation                                                                                        | 3RT2                     |
| General technical data                                                                                          |                          |
| size of contactor                                                                                               | SO                       |
| product extension                                                                                               |                          |
| <ul> <li>function module for communication</li> </ul>                                                           | No                       |
| auxiliary switch                                                                                                | No                       |
| power loss [W] for rated value of the current                                                                   |                          |
| <ul> <li>at AC in hot operating state</li> </ul>                                                                | 5.7 W                    |
| <ul> <li>at AC in hot operating state per pole</li> </ul>                                                       | 1.9 W                    |
| <ul> <li>without load current share typical</li> </ul>                                                          | 4.5 W                    |
| insulation voltage                                                                                              |                          |
| <ul> <li>of main circuit with degree of pollution 3 rated value</li> </ul>                                      | 690 V                    |
| <ul> <li>of auxiliary circuit with degree of pollution 3 rated value</li> </ul>                                 | 690 V                    |
| surge voltage resistance                                                                                        |                          |
| <ul> <li>of main circuit rated value</li> </ul>                                                                 | 6 kV                     |
| <ul> <li>of auxiliary circuit rated value</li> </ul>                                                            | 6 kV                     |
| maximum permissible voltage for protective separation between<br>coil and main contacts according to EN 60947-1 | 400 V                    |
| shock resistance at rectangular impulse                                                                         |                          |
| • at DC                                                                                                         | 10g / 5 ms, 7,5g / 10 ms |
| shock resistance with sine pulse                                                                                |                          |
| ● at DC                                                                                                         | 15g / 5 ms, 10g / 10 ms  |
| mechanical service life (operating cycles)                                                                      |                          |
| <ul> <li>of contactor typical</li> </ul>                                                                        | 10 000 000               |
| <ul> <li>of the contactor with added electronically optimized<br/>auxiliary switch block typical</li> </ul>     | 5 000 000                |
| of the contactor with added auxiliary switch block typical                                                      | 10 000 000               |
| reference code according to IEC 81346-2                                                                         | Q                        |
| Substance Prohibitance (Date)                                                                                   | 10/01/2009               |
| Ambient conditions                                                                                              |                          |
| installation altitude at height above sea level maximum                                                         | 2 000 m                  |
| ambient temperature                                                                                             |                          |
| during operation                                                                                                | -25 +60 °C               |
| during storage                                                                                                  | -55 +80 °C               |
| relative humidity minimum                                                                                       | 10 %                     |
| relative humidity at 55 °C according to IEC 60068-2-30 maximum                                                  | 95 %                     |
| Main circuit                                                                                                    |                          |
| number of poles for main current circuit                                                                        | 3                        |