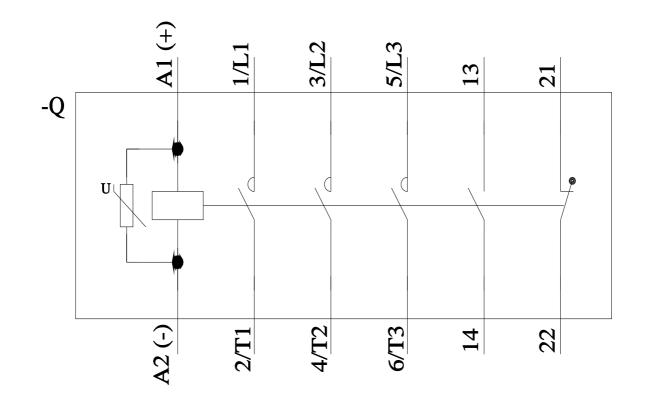

## 3RT2026-2KG40

power contactor, AC-3e/AC-3, 25 A, 11 kW / 400 V, 3-pole, 125 V DC, 0.7-1.25\* Us, with plugged-in varistor, auxiliary contacts: 1 NO + 1 NC, spring-loaded terminal, size: S0, suitable for PLC outputs, not expandable with auxiliary switch

| product brand name                                                                                              | SIRIUS                   |
|-----------------------------------------------------------------------------------------------------------------|--------------------------|
| product designation                                                                                             | Coupling contactor       |
| product type designation                                                                                        | 3RT2                     |
| General technical data                                                                                          |                          |
| size of contactor                                                                                               | SO                       |
| product extension                                                                                               |                          |
| <ul> <li>function module for communication</li> </ul>                                                           | No                       |
| auxiliary switch                                                                                                | No                       |
| power loss [W] for rated value of the current                                                                   |                          |
| <ul> <li>at AC in hot operating state</li> </ul>                                                                | 5.7 W                    |
| <ul> <li>at AC in hot operating state per pole</li> </ul>                                                       | 1.9 W                    |
| <ul> <li>without load current share typical</li> </ul>                                                          | 4.5 W                    |
| insulation voltage                                                                                              |                          |
| <ul> <li>of main circuit with degree of pollution 3 rated value</li> </ul>                                      | 690 V                    |
| <ul> <li>of auxiliary circuit with degree of pollution 3 rated value</li> </ul>                                 | 690 V                    |
| surge voltage resistance                                                                                        |                          |
| <ul> <li>of main circuit rated value</li> </ul>                                                                 | 6 kV                     |
| <ul> <li>of auxiliary circuit rated value</li> </ul>                                                            | 6 kV                     |
| maximum permissible voltage for protective separation between<br>coil and main contacts according to EN 60947-1 | 400 V                    |
| shock resistance at rectangular impulse                                                                         |                          |
| • at DC                                                                                                         | 10g / 5 ms, 7,5g / 10 ms |
| shock resistance with sine pulse                                                                                |                          |
| ● at DC                                                                                                         | 15g / 5 ms, 10g / 10 ms  |
| mechanical service life (operating cycles)                                                                      |                          |
| <ul> <li>of contactor typical</li> </ul>                                                                        | 10 000 000               |
| <ul> <li>of the contactor with added electronically optimized<br/>auxiliary switch block typical</li> </ul>     | 5 000 000                |
| of the contactor with added auxiliary switch block typical                                                      | 10 000 000               |
| reference code according to IEC 81346-2                                                                         | Q                        |
| Substance Prohibitance (Date)                                                                                   | 10/01/2009               |
| Ambient conditions                                                                                              |                          |
| installation altitude at height above sea level maximum                                                         | 2 000 m                  |
| ambient temperature                                                                                             |                          |
| during operation                                                                                                | -25 +60 °C               |
| during storage                                                                                                  | -55 +80 °C               |
| relative humidity minimum                                                                                       | 10 %                     |
| relative humidity at 55 °C according to IEC 60068-2-30 maximum                                                  | 95 %                     |
| Main circuit                                                                                                    |                          |
| number of poles for main current circuit                                                                        | 3                        |