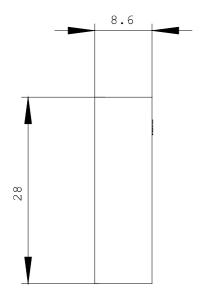

| Installation/mounting/dimensions: |    |         |  |
|-----------------------------------|----|---------|--|
| built in orientation              |    | any     |  |
| Type of fixing/fixation           |    | clip-on |  |
| Width                             | mm | 28      |  |
| Height                            | mm | 46      |  |
| Depth                             | mm | 9       |  |