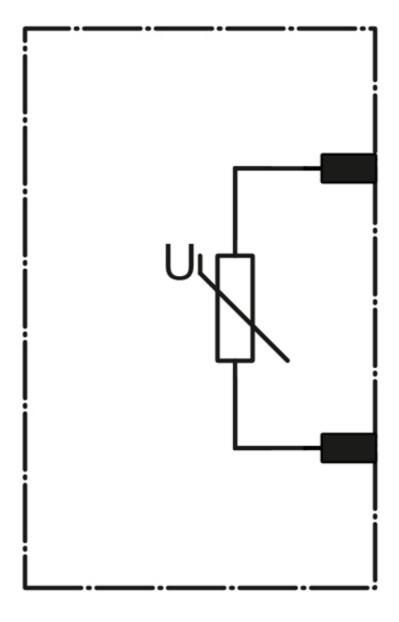

| Control circuit:                                   |    |       |
|----------------------------------------------------|----|-------|
| Type of voltage / of the controlled supply voltage |    | AC/DC |
| control supply voltage frequency                   |    |       |
| • 1 / rated value                                  | Hz | 50    |
| • 2 / rated value                                  | Hz | 60    |
| Control supply voltage / 1                         |    |       |
| • for DC                                           |    |       |
| • initial rated value                              | V  | 24    |
| • final rated value                                | V  | 70    |
| • at 50 Hz / for AC                                |    |       |
| • initial rated value                              | V  | 24    |
| final rated value                                  | V  | 48    |
| • at 60 Hz / for AC                                |    |       |
| • final rated value                                | V  | 48    |
| • initial rated value                              | V  | 24    |