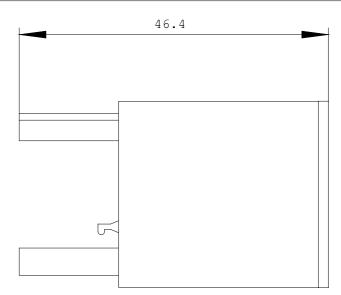

| Installation/mounting/dimensions: |    |         |  |
|-----------------------------------|----|---------|--|
| built in orientation              |    | any     |  |
| Type of fixing/fixation           |    | clip-on |  |
| Width                             | mm | 28      |  |
| Height                            | mm | 46      |  |
| Depth                             | mm | 9       |  |