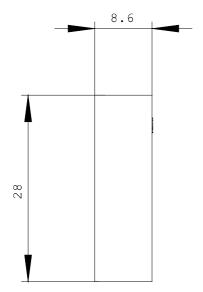

| Installation/mounting/dimensions: |    |         |  |
|-----------------------------------|----|---------|--|
| built in orientation              |    | any     |  |
| Type of fixing/fixation           |    | clip-on |  |
| Width                             | mm | 28      |  |
| Height                            | mm | 46      |  |
| Depth                             | mm | 9       |  |