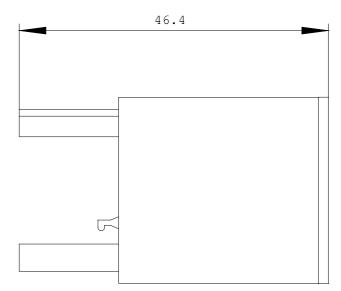

| Installation/mounting/dimensions: |    |         |  |
|-----------------------------------|----|---------|--|
| built in orientation              |    | any     |  |
| Type of fixing/fixation           |    | clip-on |  |
| Width                             | mm | 28      |  |
| Height                            | mm | 46      |  |
| Depth                             | mm | 9       |  |