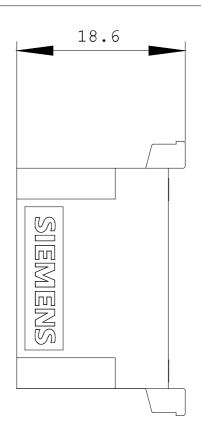

| Installation/mounting/dimensions: |    |         |  |  |
|-----------------------------------|----|---------|--|--|
| built in orientation              |    | any     |  |  |
| Type of fixing/fixation           |    | clip-on |  |  |
| Width                             | mm | 28      |  |  |
| Height                            | mm | 46      |  |  |
| Depth                             | mm | 9       |  |  |
| •                                 |    |         |  |  |