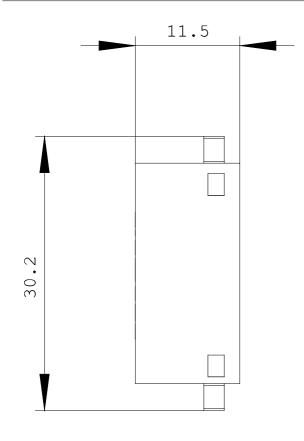

| Installation/mounting/dimensions: |    |         |  |  |
|-----------------------------------|----|---------|--|--|
| built in orientation              |    | any     |  |  |
| Type of fixing/fixation           |    | clip-on |  |  |
| Width                             | mm | 28      |  |  |
| Height                            | mm | 46      |  |  |
| Depth                             | mm | 9       |  |  |
| •                                 |    |         |  |  |