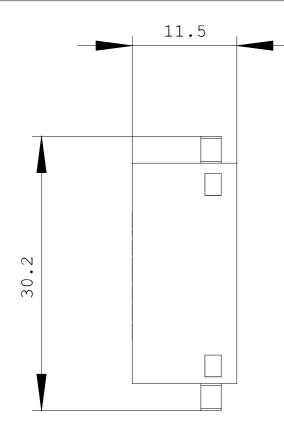

| Installation/mounting/dimensions: |    |         |  |
|-----------------------------------|----|---------|--|
| built in orientation              |    | any     |  |
| Type of fixing/fixation           |    | clip-on |  |
| Width                             | mm | 30      |  |
| Height                            | mm | 19      |  |
| Depth                             | mm | 12      |  |
|                                   |    |         |  |