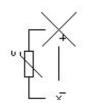

## 3RT2926-1BB00

SURGE SUPPRESSOR, VARISTOR, AC 24...48V, DC 24...70V, FOR MOTOR CONTACTORS SZ S0,

| General technical data: |                  |  |  |
|-------------------------|------------------|--|--|
|                         | SIRIUS           |  |  |
|                         | surge suppressor |  |  |
|                         | SO               |  |  |
|                         | with varistor    |  |  |
|                         |                  |  |  |
| °C                      | -40 80           |  |  |
| °C                      | -25 60           |  |  |
|                         | -                |  |  |

| Control circuit:                                   |    |       |  |
|----------------------------------------------------|----|-------|--|
| Type of voltage / of the controlled supply voltage |    | AC/DC |  |
| control supply voltage frequency                   | -  |       |  |
| • 1 / rated value                                  | Hz | 50    |  |
| • 2 / rated value                                  | Hz | 60    |  |
| Control supply voltage / 1                         | _  |       |  |
| • for DC                                           |    |       |  |
| initial rated value                                | V  | 24    |  |
| final rated value                                  | V  | 70    |  |
| • at 50 Hz / for AC                                |    |       |  |
| initial rated value                                | V  | 24    |  |
| final rated value                                  | V  | 48    |  |
| • at 60 Hz / for AC                                |    |       |  |
| final rated value                                  | V  | 48    |  |
| initial rated value                                | V  | 24    |  |