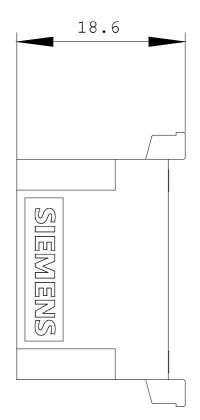

Product data sheet 3RT2926-1ER00

SURGE SUPPRESSOR, DIODE COMBINATION, DC 24 V, FOR MOTOR CONTACTORS SZ S0,

| General technical data:                            |    |                       |
|----------------------------------------------------|----|-----------------------|
| Product brand name                                 |    | SIRIUS                |
| Product designation                                |    | surge suppressor      |
| Size of the contactor                              |    | S0                    |
| Design of the surge suppressor                     |    | with diode assemblies |
| Ambient temperature                                |    |                       |
| during storage                                     | °C | -40 80                |
| during the operating phase                         | °C | -25 60                |
|                                                    |    |                       |
| Control circuit:                                   |    |                       |
| Type of voltage / of the controlled supply voltage |    | DC                    |
| control supply voltage frequency                   |    |                       |
| • 1 / rated value                                  | Hz | 0                     |
| Control supply voltage / 1                         |    |                       |
| • for DC                                           |    |                       |
| • rated value                                      | V  | 24                    |
|                                                    |    |                       |
| Installation/mounting/dimensions:                  |    |                       |
| built in orientation                               |    | any                   |
| Type of fixing/fixation                            |    | clip-on               |
| Width                                              | mm | 30                    |
| Height                                             | mm | 19                    |

| Certificates/approvals:     |                     |
|-----------------------------|---------------------|
| verification of suitability | CE / UL / CSA / CCC |

mm

12