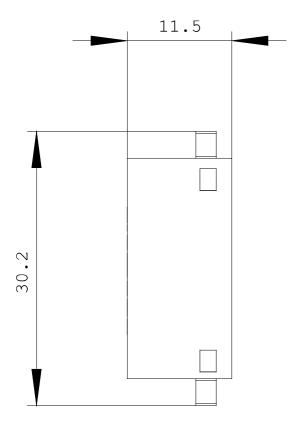

Product data sheet 3RT2926-1ER00

SURGE SUPPRESSOR, DIODE COMBINATION, DC 24 V, FOR MOTOR CONTACTORS SZ S0,

| General technical data:                            |    |                       |
|----------------------------------------------------|----|-----------------------|
| Product brand name                                 |    | SIRIUS                |
| Product designation                                |    | surge suppressor      |
| Size of the contactor                              |    | S0                    |
| Design of the surge suppressor                     |    | with diode assemblies |
| Ambient temperature                                |    |                       |
| during storage                                     | °C | -40 80                |
| during the operating phase                         | °C | -25 60                |
|                                                    |    |                       |
| Control circuit:                                   |    |                       |
| Type of voltage / of the controlled supply voltage |    | DC                    |
| control supply voltage frequency                   |    |                       |
| • 1 / rated value                                  | Hz | 0                     |
| Control supply voltage / 1                         |    |                       |
| • for DC                                           |    |                       |
| • rated value                                      | V  | 24                    |
|                                                    |    |                       |
| Installation/mounting/dimensions:                  |    |                       |
| built in orientation                               |    | any                   |
| Type of fixing/fixation                            |    | clip-on               |
| Width                                              | mm | 30                    |
| Height                                             | mm | 19                    |

| Certificates/approvals:     |                     |
|-----------------------------|---------------------|
| verification of suitability | CE / UL / CSA / CCC |

mm

12