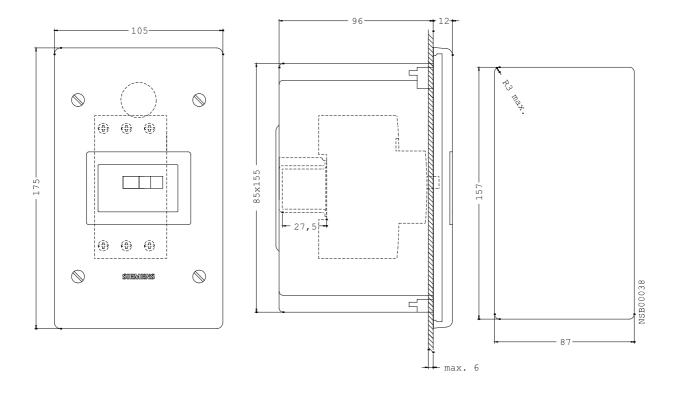

## **SIEMENS**

Product data sheet 3RV1913-2DA00

MOULDED-PLASTIC ENCLOSURE FOR FLUSH MOUNTING WITH ACTUATING MEMBRANE

| Car   | titica | tae. | annro | Vale:    |
|-------|--------|------|-------|----------|
| - 661 | unva   | 1000 | appro | Well St. |