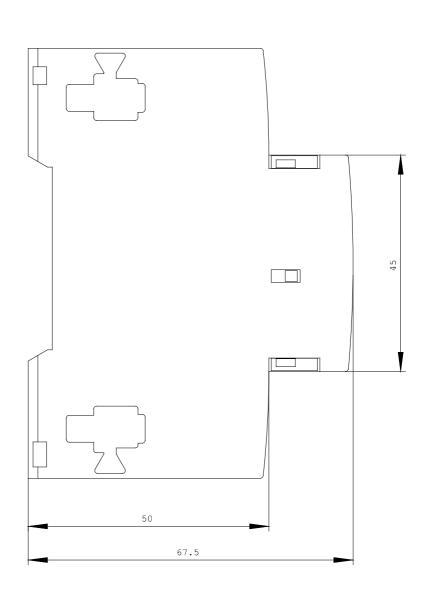

| V                                                                                                                                                                     | 350              |  |  |
|-----------------------------------------------------------------------------------------------------------------------------------------------------------------------|------------------|--|--|
| V                                                                                                                                                                     | 415              |  |  |
| V                                                                                                                                                                     | 415              |  |  |
| V                                                                                                                                                                     | 350              |  |  |
| Installation/mounting/dimensions:                                                                                                                                     |                  |  |  |
|                                                                                                                                                                       | snap-on mounting |  |  |
| mm                                                                                                                                                                    | 18.5             |  |  |
| mm                                                                                                                                                                    | 90               |  |  |
| mm                                                                                                                                                                    | 68               |  |  |
|                                                                                                                                                                       |                  |  |  |
|                                                                                                                                                                       | CE/UL/CSA/CCC    |  |  |
| Further information:                                                                                                                                                  |                  |  |  |
| Information- and Downloadcenter (Catalogs, Brochures,)<br>http://www.siemens.com/industrial-controls/catalogs                                                         |                  |  |  |
| Global Industry Mall (Online ordering system)<br>http://www.siemens.com/industrial-controls/mall                                                                      |                  |  |  |
| Service&Support (Manuals, Certificates, Characteristics, FAQs,)<br>http://support.automation.siemens.com/WW/view/en/3RV2902-1DV0/all                                  |                  |  |  |
| Image database (product images, 2D dimension drawings, 3D models, device circuit diagrams,)<br>http://www.automation.siemens.com/bilddb/cax_en.aspx?mlfb=3RV2902-1DV0 |                  |  |  |
| )                                                                                                                                                                     | )<br>/all        |  |  |