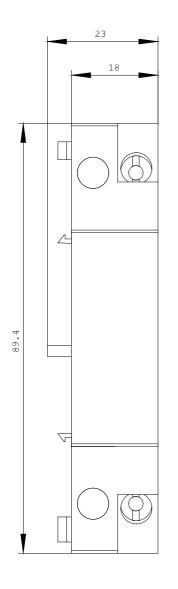

| V                                                                                                                                                                     | 350              |  |  |
|-----------------------------------------------------------------------------------------------------------------------------------------------------------------------|------------------|--|--|
| V                                                                                                                                                                     | 415              |  |  |
| V                                                                                                                                                                     | 415              |  |  |
| V                                                                                                                                                                     | 350              |  |  |
| Installation/mounting/dimensions:                                                                                                                                     |                  |  |  |
|                                                                                                                                                                       | snap-on mounting |  |  |
| mm                                                                                                                                                                    | 18.5             |  |  |
| mm                                                                                                                                                                    | 90               |  |  |
| mm                                                                                                                                                                    | 68               |  |  |
|                                                                                                                                                                       |                  |  |  |
|                                                                                                                                                                       | CE/UL/CSA/CCC    |  |  |
| Further information:                                                                                                                                                  |                  |  |  |
| Information- and Downloadcenter (Catalogs, Brochures,)<br>http://www.siemens.com/industrial-controls/catalogs                                                         |                  |  |  |
| Global Industry Mall (Online ordering system)<br>http://www.siemens.com/industrial-controls/mall                                                                      |                  |  |  |
| Service&Support (Manuals, Certificates, Characteristics, FAQs,)<br>http://support.automation.siemens.com/WW/view/en/3RV2902-1DV0/all                                  |                  |  |  |
| Image database (product images, 2D dimension drawings, 3D models, device circuit diagrams,)<br>http://www.automation.siemens.com/bilddb/cax_en.aspx?mlfb=3RV2902-1DV0 |                  |  |  |
| )                                                                                                                                                                     | )<br>/all        |  |  |