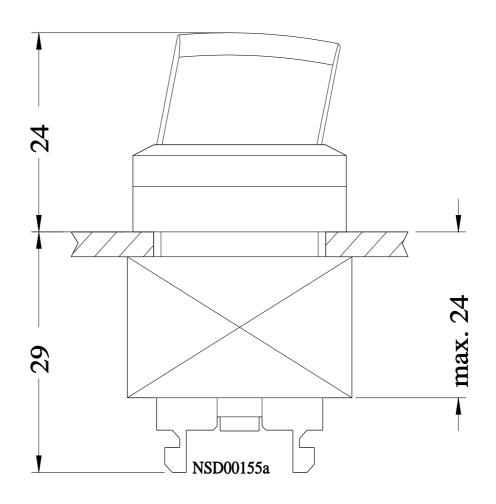

| fastening method                                                                                                                                                                                                                                                                 | front mo                                                                  | front mounting             |                            |                         |  |  |
|----------------------------------------------------------------------------------------------------------------------------------------------------------------------------------------------------------------------------------------------------------------------------------|---------------------------------------------------------------------------|----------------------------|----------------------------|-------------------------|--|--|
| shape of the installation opening                                                                                                                                                                                                                                                | round                                                                     | round                      |                            |                         |  |  |
| nounting diameter                                                                                                                                                                                                                                                                | 22 mm                                                                     | 22 mm                      |                            |                         |  |  |
| nounting height                                                                                                                                                                                                                                                                  | 24 mm                                                                     | 24 mm                      |                            |                         |  |  |
| nstallation width                                                                                                                                                                                                                                                                | 28.5 mr                                                                   | 28.5 mm                    |                            |                         |  |  |
| nstallation depth                                                                                                                                                                                                                                                                | 29 mm                                                                     | 29 mm                      |                            |                         |  |  |
| ertificates/ approvals                                                                                                                                                                                                                                                           |                                                                           |                            |                            |                         |  |  |
| General Product Approval                                                                                                                                                                                                                                                         |                                                                           | Marine / Shipping          |                            |                         |  |  |
|                                                                                                                                                                                                                                                                                  | EHC                                                                       | Llovd's<br>Register<br>uts | PRS                        | RINA                    |  |  |
| Marine / Shipping other Confirmation                                                                                                                                                                                                                                             | Miscellaneous                                                             |                            |                            |                         |  |  |
| rther information<br>Siemens has decided to exit the Russian mai                                                                                                                                                                                                                 |                                                                           | n-business                 |                            |                         |  |  |
| Siemens is working on the renewal of the cul<br>Please contact your local Siemens office on the<br>EAC relevant market (other than the sanctioned<br>nformation on the packaging<br>https://support.industry.siemens.com/cs/ww/en/v<br>nformation- and Downloadcenter (Catalogs, | status of validity of the EAC of EAEU member states Russia view/109813875 |                            | to import or offer to supp | oly these products to a |  |  |
| https://www.siemens.com/ic10                                                                                                                                                                                                                                                     |                                                                           | -2FA11                     |                            |                         |  |  |
|                                                                                                                                                                                                                                                                                  |                                                                           |                            |                            |                         |  |  |
| ndustry Mall (Online ordering system)<br>https://mall.industry.siemens.com/mall/en/en/Ca<br>Cax online generator<br>http://support.automation.siemens.com/WW/CA                                                                                                                  | Vordor/dofoult.copy?long=on                                               | 8 mlfb-2802000 25411       |                            |                         |  |  |