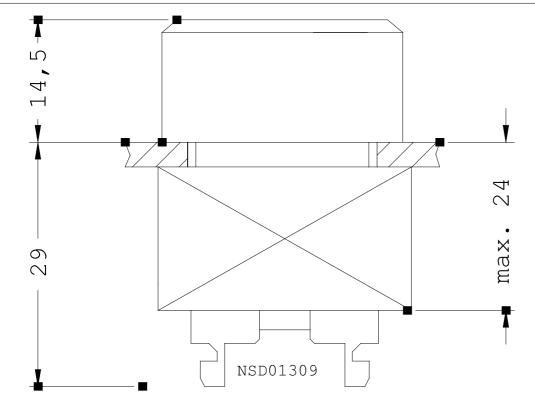

| Number of switching positions                                                                                                                                                                                                                                                                                 |                       | 2                                               |
|---------------------------------------------------------------------------------------------------------------------------------------------------------------------------------------------------------------------------------------------------------------------------------------------------------------|-----------------------|-------------------------------------------------|
| Product extension / optional / fluorescent materials                                                                                                                                                                                                                                                          |                       | Yes                                             |
| Product function / emergency-OFF function                                                                                                                                                                                                                                                                     |                       | No                                              |
| Type of unlocking device                                                                                                                                                                                                                                                                                      |                       | push-to-unlatch mechanism                       |
| Resistance against shock                                                                                                                                                                                                                                                                                      |                       |                                                 |
| <ul> <li>for devices with incandescent lamp / according to IEC 60068-2-<br/>27</li> </ul>                                                                                                                                                                                                                     |                       | <= 30g                                          |
| • for devices without incandescent lamp / according to IEC 60068-2-27                                                                                                                                                                                                                                         |                       | <= 50g                                          |
| Operating cycles / maximum                                                                                                                                                                                                                                                                                    | 1/h                   | 1,000                                           |
| Resistance against vibration / according to IEC 60068-2-6                                                                                                                                                                                                                                                     |                       | 20 200 Hz: 5g                                   |
| Mechanical operating cycles as operating time / typical                                                                                                                                                                                                                                                       |                       | 3,000,000                                       |
| Item designation                                                                                                                                                                                                                                                                                              |                       |                                                 |
| <ul> <li>according to DIN 40719 extendable after IEC 204-2 / according<br/>to IEC 750</li> </ul>                                                                                                                                                                                                              |                       | S                                               |
| according to DIN EN 61346-2                                                                                                                                                                                                                                                                                   |                       | S                                               |
| Auxiliary Contacts:                                                                                                                                                                                                                                                                                           |                       |                                                 |
| Number of NC contacts / for auxiliary contact                                                                                                                                                                                                                                                                 |                       | 0                                               |
| Number of NO contacts / for auxiliary contact                                                                                                                                                                                                                                                                 |                       | 0                                               |
| Number of change-over switches / for auxiliary contact                                                                                                                                                                                                                                                        |                       | 0                                               |
| Installation/mounting/dimensions:                                                                                                                                                                                                                                                                             |                       |                                                 |
|                                                                                                                                                                                                                                                                                                               |                       |                                                 |
| Color / of the lens                                                                                                                                                                                                                                                                                           |                       | clear                                           |
| Color / of the lens Product component / front ring                                                                                                                                                                                                                                                            |                       | clear<br>Yes                                    |
|                                                                                                                                                                                                                                                                                                               |                       |                                                 |
| Product component / front ring                                                                                                                                                                                                                                                                                |                       | Yes                                             |
| Product component / front ring  Material / of the housing                                                                                                                                                                                                                                                     | mm                    | Yes<br>metal                                    |
| Product component / front ring  Material / of the housing  Type of mounting                                                                                                                                                                                                                                   | mm                    | Yes metal front mounting                        |
| Product component / front ring  Material / of the housing  Type of mounting  Installation width                                                                                                                                                                                                               | mm                    | Yes metal front mounting 22                     |
| Product component / front ring  Material / of the housing  Type of mounting  Installation width  Shape / of the installation hole                                                                                                                                                                             |                       | Yes metal front mounting 22 round               |
| Product component / front ring  Material / of the housing  Type of mounting  Installation width  Shape / of the installation hole  Mounting diameter                                                                                                                                                          | mm                    | Yes metal front mounting 22 round 22            |
| Product component / front ring  Material / of the housing  Type of mounting  Installation width  Shape / of the installation hole  Mounting diameter  Height                                                                                                                                                  | mm<br>mm              | Yes metal front mounting 22 round 22 30         |
| Product component / front ring  Material / of the housing  Type of mounting  Installation width  Shape / of the installation hole  Mounting diameter  Height  Width                                                                                                                                           | mm<br>mm              | Yes metal front mounting 22 round 22 30 30      |
| Product component / front ring  Material / of the housing  Type of mounting  Installation width  Shape / of the installation hole  Mounting diameter  Height  Width  Depth                                                                                                                                    | mm<br>mm<br>mm        | Yes metal front mounting 22 round 22 30 30 45   |
| Product component / front ring  Material / of the housing  Type of mounting  Installation width  Shape / of the installation hole  Mounting diameter  Height  Width  Depth  Tightening torque / of the screws in the holder / maximum                                                                         | mm<br>mm<br>mm        | Yes metal front mounting 22 round 22 30 30 45   |
| Product component / front ring  Material / of the housing  Type of mounting  Installation width  Shape / of the installation hole  Mounting diameter  Height  Width  Depth  Tightening torque / of the screws in the holder / maximum  Ambient conditions:                                                    | mm<br>mm<br>mm        | Yes metal front mounting 22 round 22 30 30 45   |
| Product component / front ring  Material / of the housing  Type of mounting  Installation width  Shape / of the installation hole  Mounting diameter  Height  Width  Depth  Tightening torque / of the screws in the holder / maximum  Ambient conditions:  Ambient temperature                               | mm<br>mm<br>mm<br>N·m | Yes metal front mounting 22 round 22 30 30 45 1 |
| Product component / front ring  Material / of the housing  Type of mounting  Installation width  Shape / of the installation hole  Mounting diameter  Height  Width  Depth  Tightening torque / of the screws in the holder / maximum  Ambient conditions:  Ambient temperature  • during the operating phase | mm<br>mm<br>mm<br>N·m | Yes metal front mounting 22 round 22 30 30 45 1 |