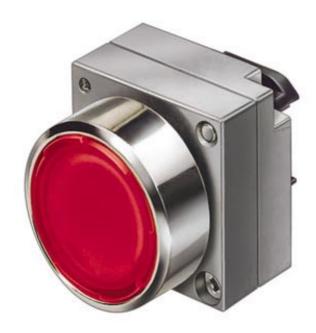

# **SIEMENS**

Product data sheet 3SB3501-0DA71

22MM METAL ROUND ACTUATOR: ILLUMINATED PUSHBUTTON LATCHING, UNLOCKING BY PRESSING AGAIN WITH FLAT BUTTON ILLUMINABLE INCL. HOLDER FOR 3 ELEMENTS WITH HOLDER CLEAR

| Actuator:                                      |    |                                         |  |
|------------------------------------------------|----|-----------------------------------------|--|
| Design of the operating mechanism              |    | illuminated pushbutton with flat button |  |
| Shape / of the activation element              |    | round                                   |  |
| Manner of function / of the activation element |    |                                         |  |
| arresting lock                                 |    | Yes                                     |  |
| • tentative                                    |    | No                                      |  |
| Outer diameter / of the activation element     | mm | 28.5                                    |  |
| Material / of the activation element           |    | plastic                                 |  |
| Button:                                        |    |                                         |  |
| Design of the button                           |    | flat                                    |  |
| Color / of the button                          |    | clear                                   |  |
| Front ring:                                    |    |                                         |  |
| Material / of the front ring                   |    | metal                                   |  |
| Color / of the front ring                      |    | silver                                  |  |
| General technical details:                     |    |                                         |  |
| Design of the product                          |    | with flat button                        |  |
| Number of control points                       |    | 1                                       |  |
| Number of indicator lights / installable       |    | 1                                       |  |